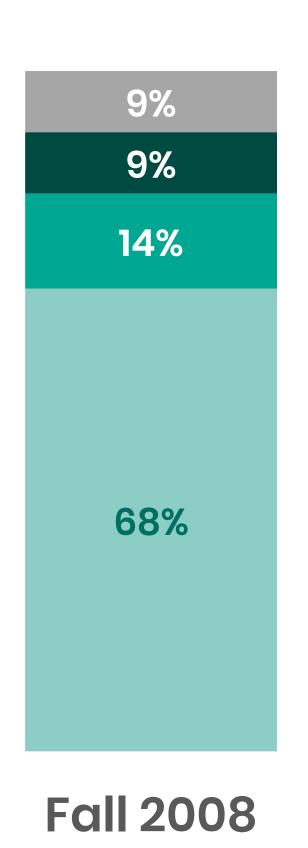

#### GENRE TREND – FALL 2008 TO FALL 2018

#### Across ABC, CBS, NBC, FOX & The CW