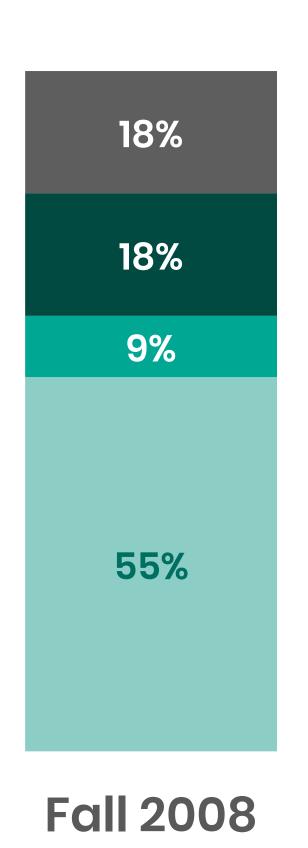

### GENRE BREAKOUTS

Fall 2018

#### GENRE TREND – FALL 2008 TO FALL 2018

#### Across ABC, CBS, NBC, FOX & The CW