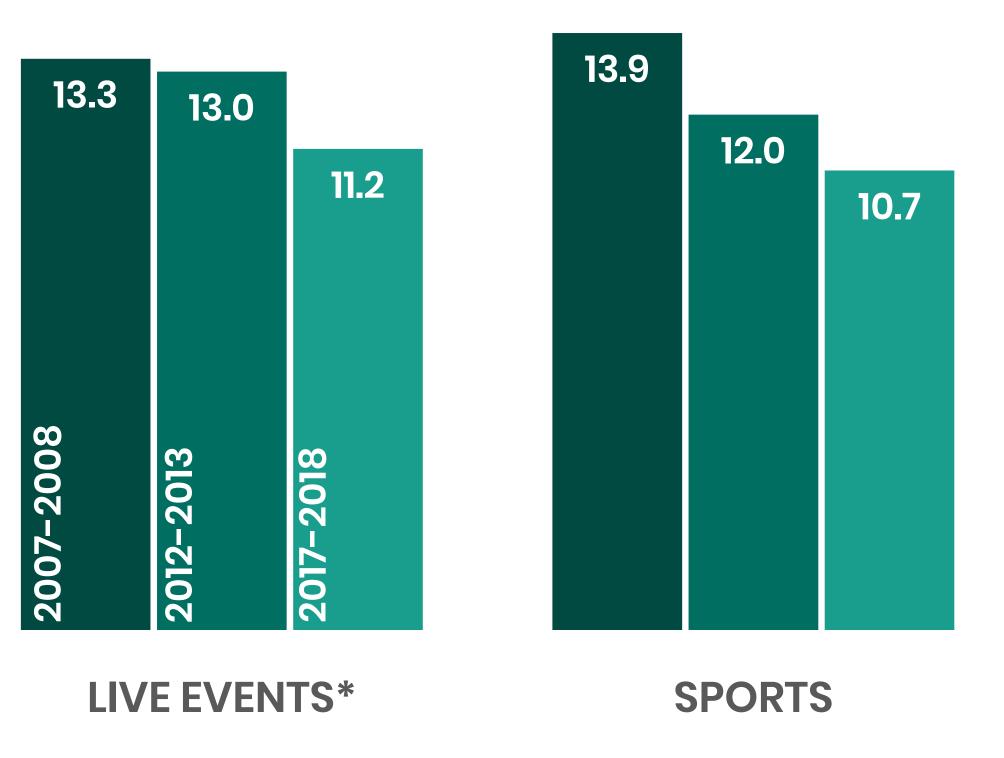

#### THE POWER OF LIVE IN PRIMETIME OVER THE YEARS

## THE POWER OF LIVE IN PRIMETIME – 2017/18

Local Impact.
National Influence.

Note: Ranked Among ALL Programs for the Season