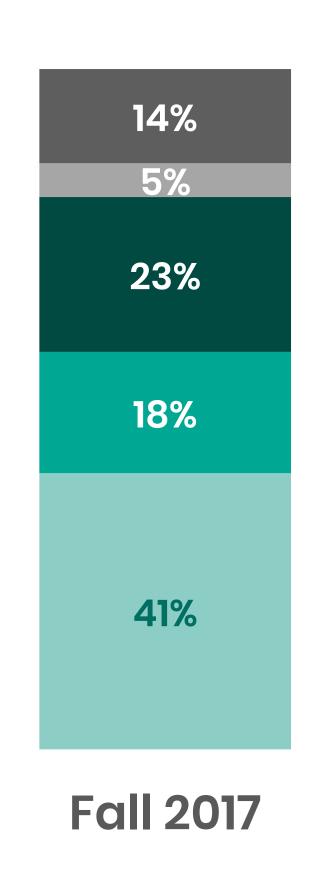

#### GENRE TREND – FALL 2008 TO FALL 2018

#### Across ABC, CBS, NBC, FOX & The CW