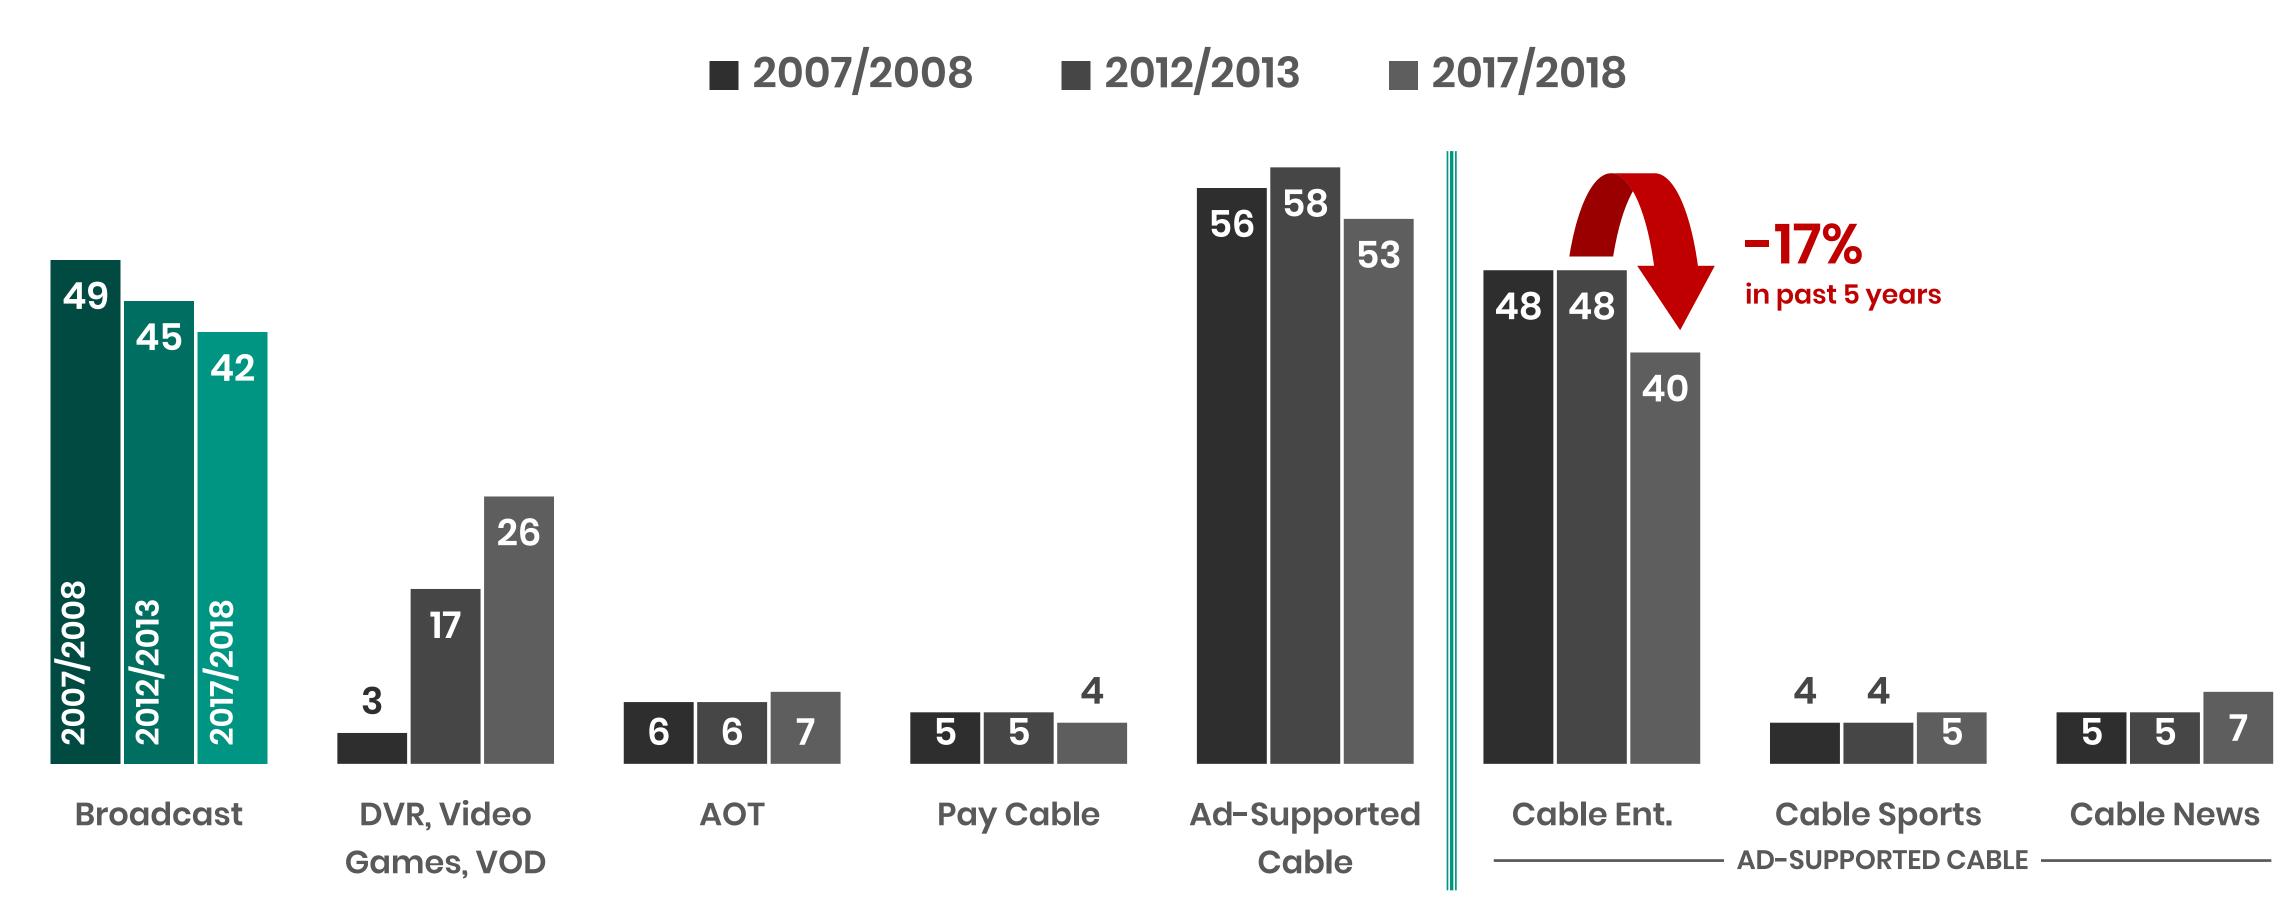

#### LOOK CLOSER ....

#### BROADCAST VS. CABLE ENTERTAINMENT CHANGE

Local Impact.
National Influence.

Note: Broadcast=ABC, CBS, NBC, FOX, CW, Azteca, Estrella, Ion, Telemundo, Univision, Unimas, Independent Broadcast, Bounce TV, Cozi TV, Escape, Grit, Heroes & Icons, LAFF, Me TV and PBS.