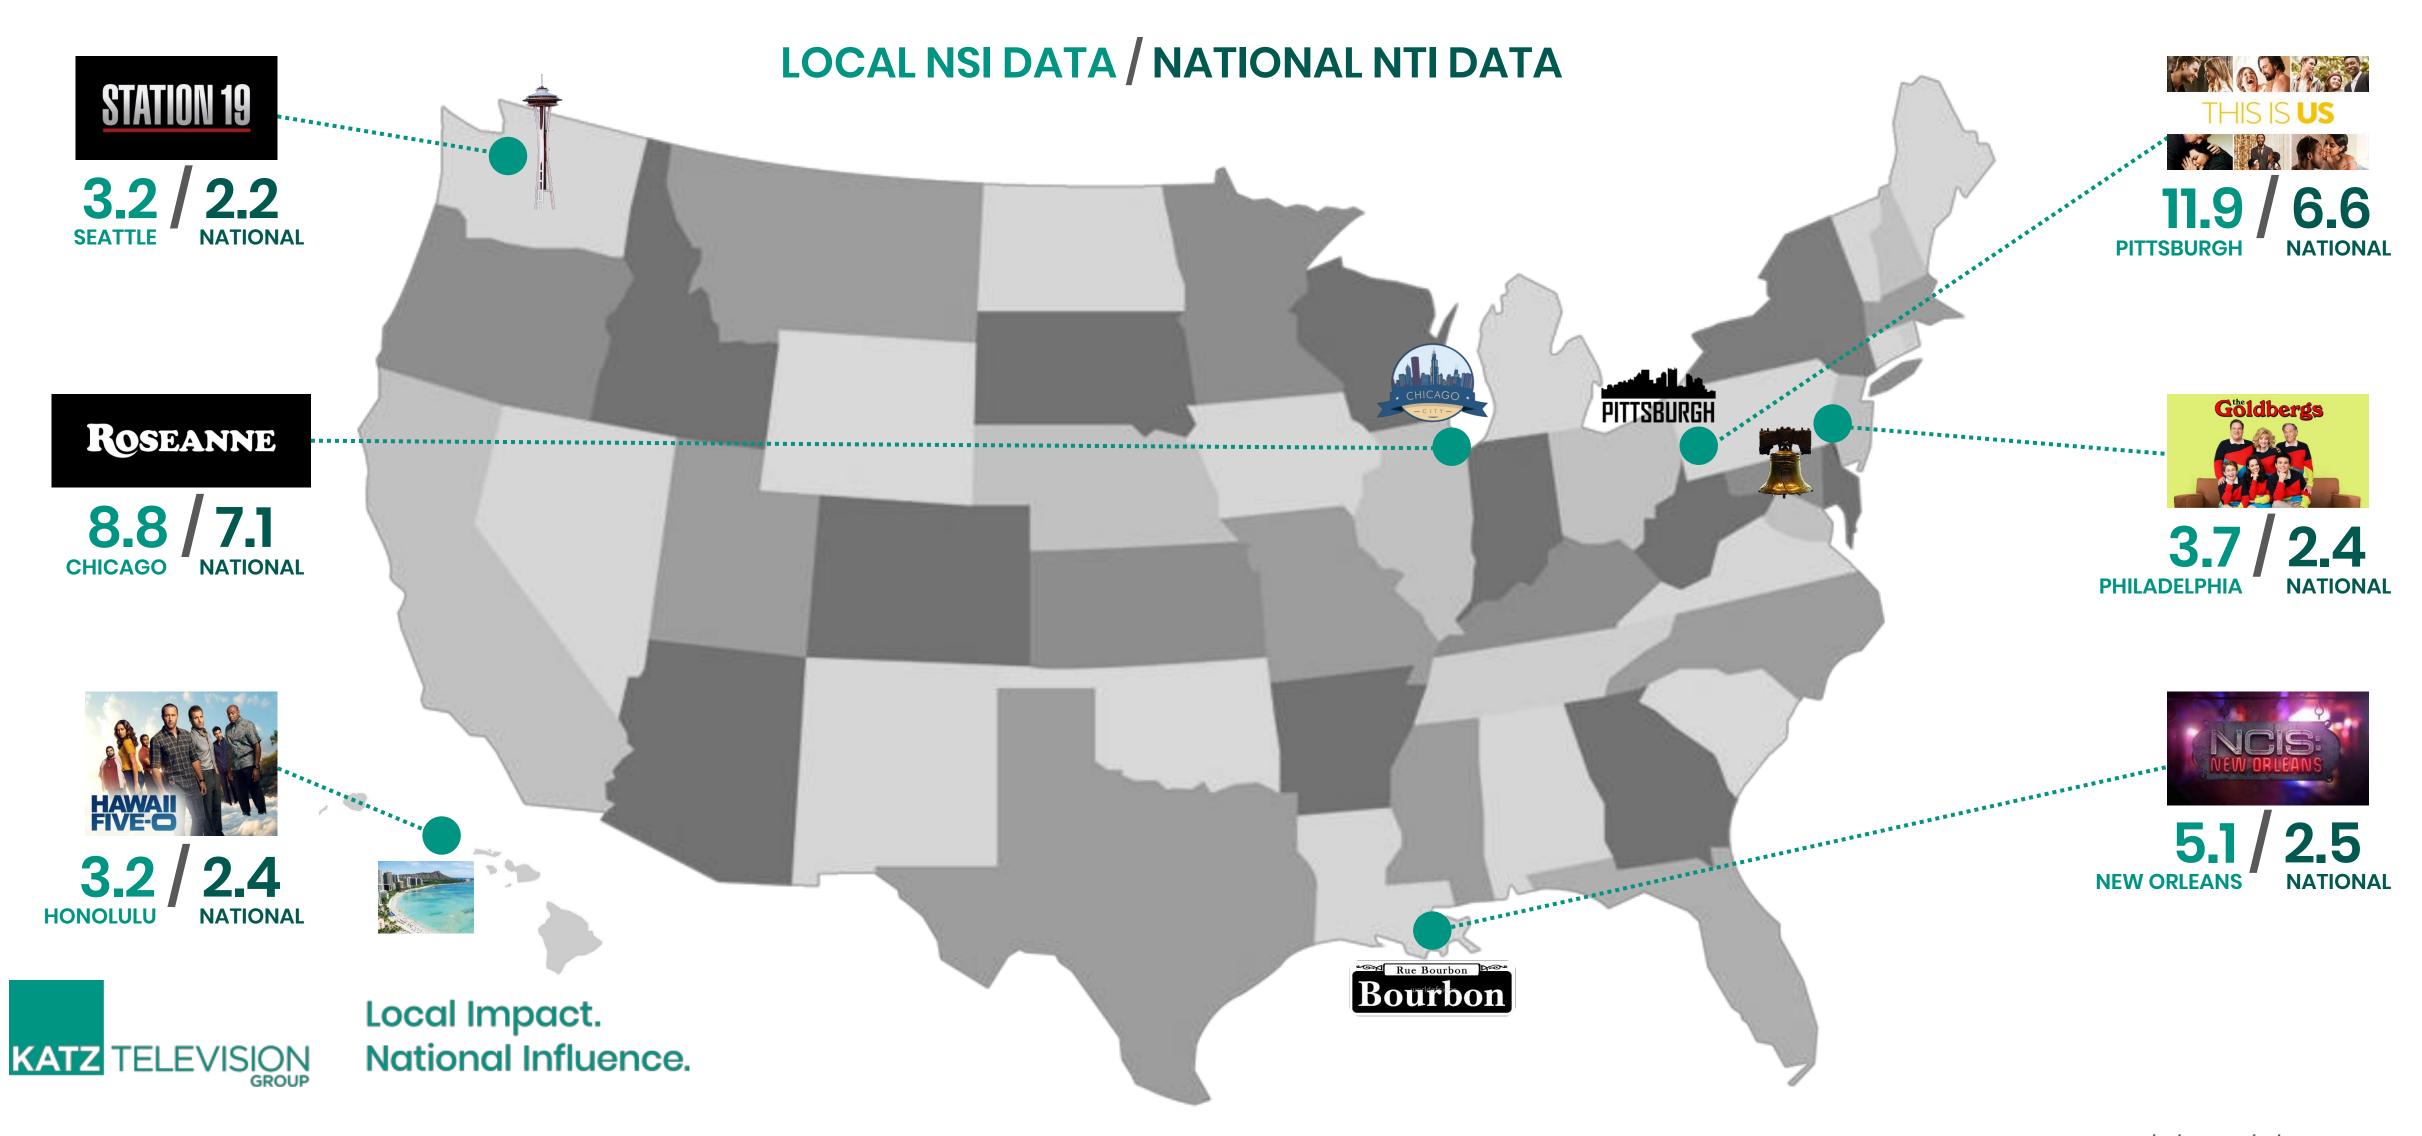

| 2.1             | 3.8            | 81%   | +1.7           |
| WILL & GRACE   | 2.0             | 3.7            | 85%   | +1.7           |
| NCIS           | 2.2             | 3.3            | 50%   | +1.1           |
| MOM            | 2.3             | 3.2            | 39%   | +0.9           |



#### PRIMETIME PERFORMANCE

Five-Year HH Ratings Trend – Broadcast and Top 5 Ad-Supported Cable Entertainment Networks



#### PRIMETIME PERFORMANCE

Five-Year A25-54 Ratings Trend – Broadcast and Top 5 Ad-Supported Entertainment Cable Networks



#### THE POWER OF LIVE IN PRIMETIME OVER THE YEARS







## THE POWER OF LIVE IN PRIMETIME – 2017/18





Local Impact.
National Influence.

Note: Ranked Among ALL Programs for the Season

#### LOCAL SETTINGS CAN DRIVE LOCAL RATINGS: A25-54



# NETWORK SCHEDULE STABILITY

Fall 2018



#### NETWORK SCHEDULE STABILITY – FALL 2018

#### Returning Series-Same Time Period





#### NETWORK SCHEDULE STABILITY – FALL 2018

#### Returning Series – New Time Period + Same Time Period





#### NETWORK SCHEDULE STABILITY – FALL 2018

#### New Series Percentage

NEW SHOWS

RETURNING - NEW TIME PERIOD

RETURNING - SAME TIME PERIOD





#### NETWORK SERIES LONGEVITY





#### TV SERIES STANDING THE TEST OF TIME

#### With More Than 10 Years on the Air







#### SUCCESS RATE OF NEW SERIES – 2017–18 SEASON











| NEW | CANCELED | SUCCESS<br>RATE |
|-----|----------|-----------------|
| 16  | 7        | 56%             |
| 8   | 4        | 50%             |
| 9   | 3        | 67%             |
| 8   | 2        | 75%             |
| 4