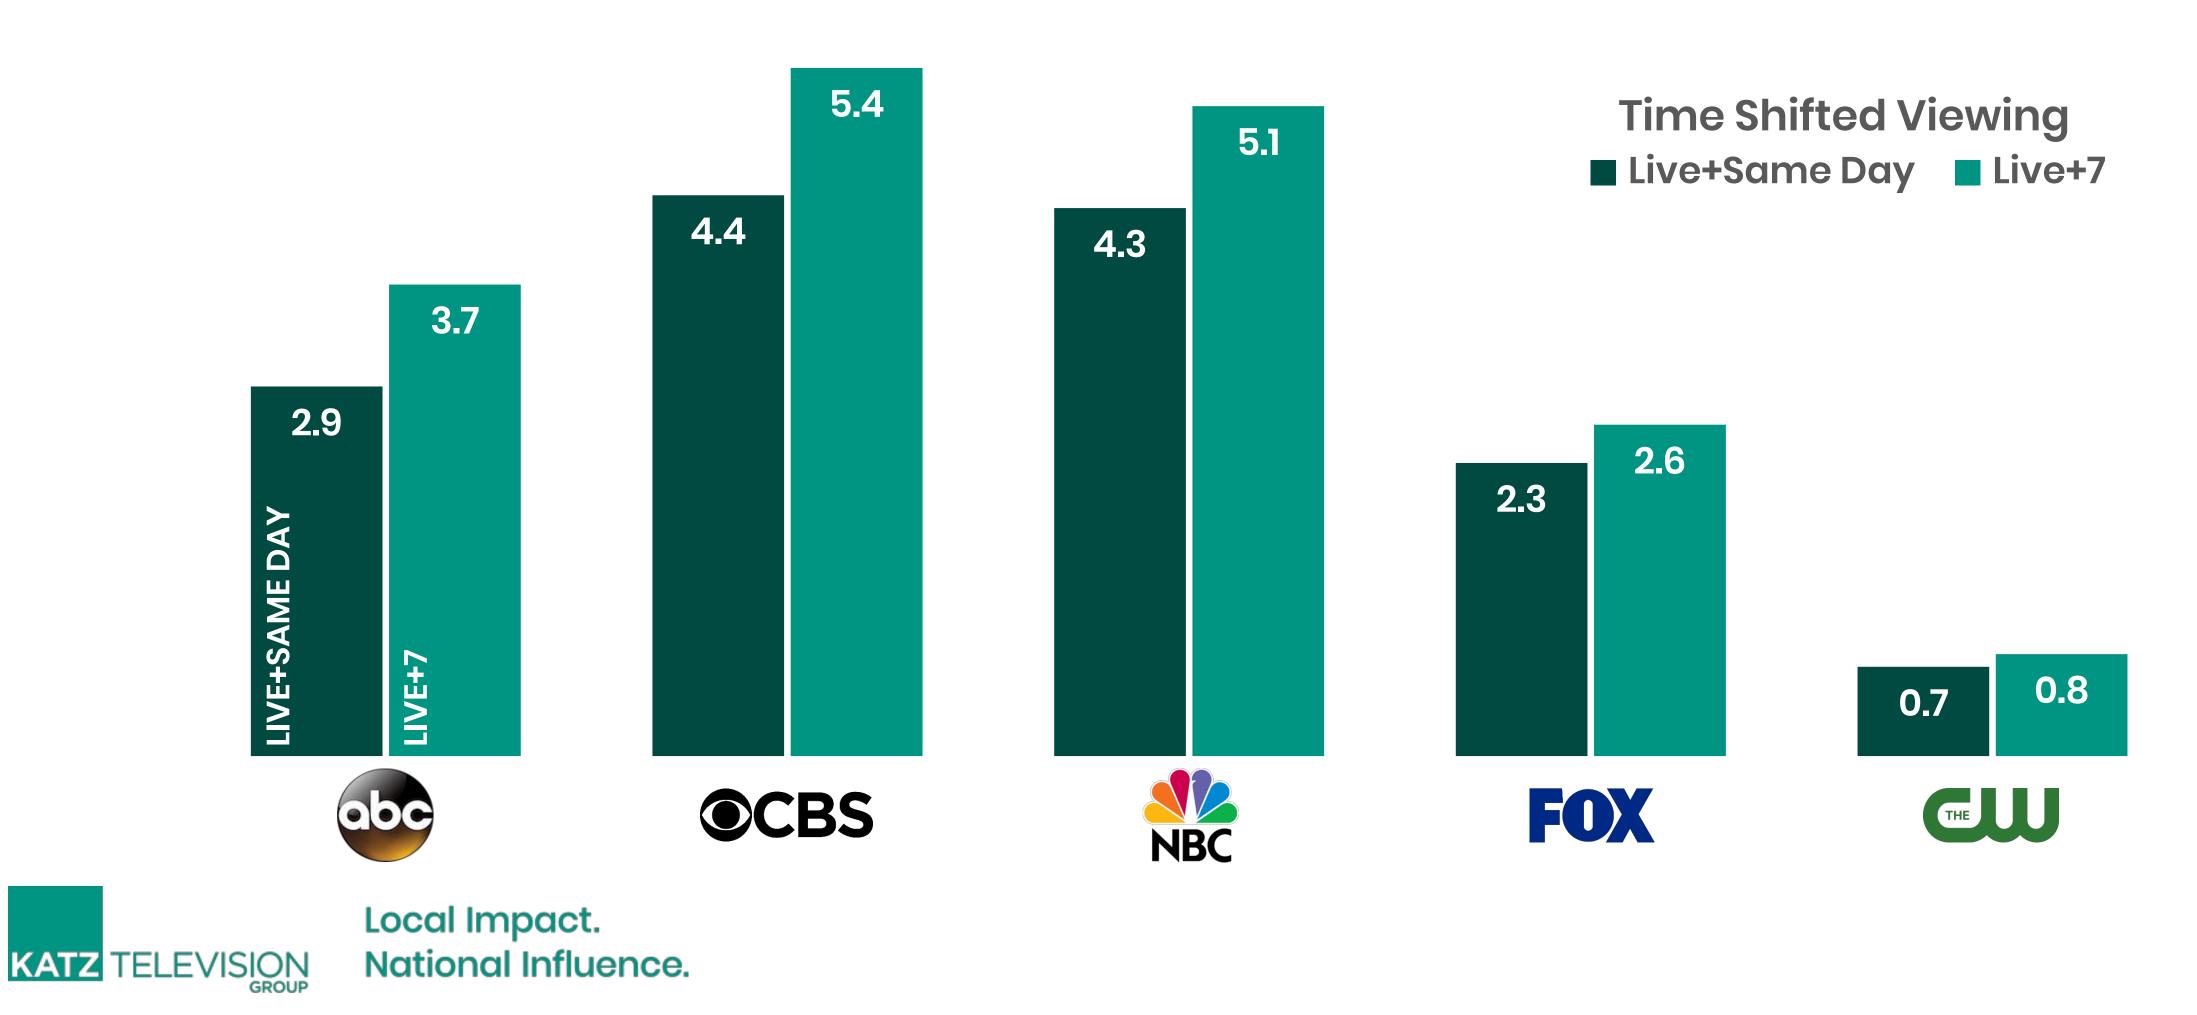

#### PRIMETIME TOP 10 HH NETWORK SCRIPTED PROGRAMS

#### Time Shifted Viewing - 2017/2018

|                | HH Rtg L+SD | HH Rtg L+7 | %Diff | Rtg Point Diff |
|----------------|-------------|------------|-------|----------------|
| ROSEANNE       | 7.7         | 11.3       | 47%   | +3.6           |
| BIG BANG       | 8.4         | 11.3       | 35%   | +2.9           |
| THIS IS US     | 6.9         | 10.9       | 58%   | +4.0           |
| NCIS           | 8.0         | 10.5       | 31%   | +2.5           |
| GOOD DOCTOR    | 6.0         | 9.9        | 65%   | +3.9           |
| YOUNG SHELDON  | 7.5         | 9.8        | 31%   | +2.3           |
| BULL           | 6.6         | 9.0        | 36%   | +2.4           |
| BLUE BLOODS    | 5.7         | 8.4        | 47%   | +2.7           |
| NCIS: NOLA     | 5.6         | 8.0        | 43%   | +2.4           |
| GREY'S ANATOMY | 5.0         | 7.4        | 48%   | +2.4           |