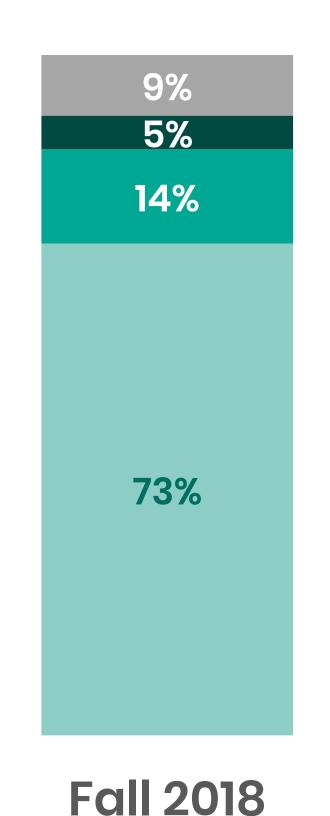

### GENRE BREAKOUTS

Fall 2018

#### GENRE TREND – FALL 2008 TO FALL 2018

#### Across ABC, CBS, NBC, FOX & The CW

#### LEADING GENRES FOR FALL 2018