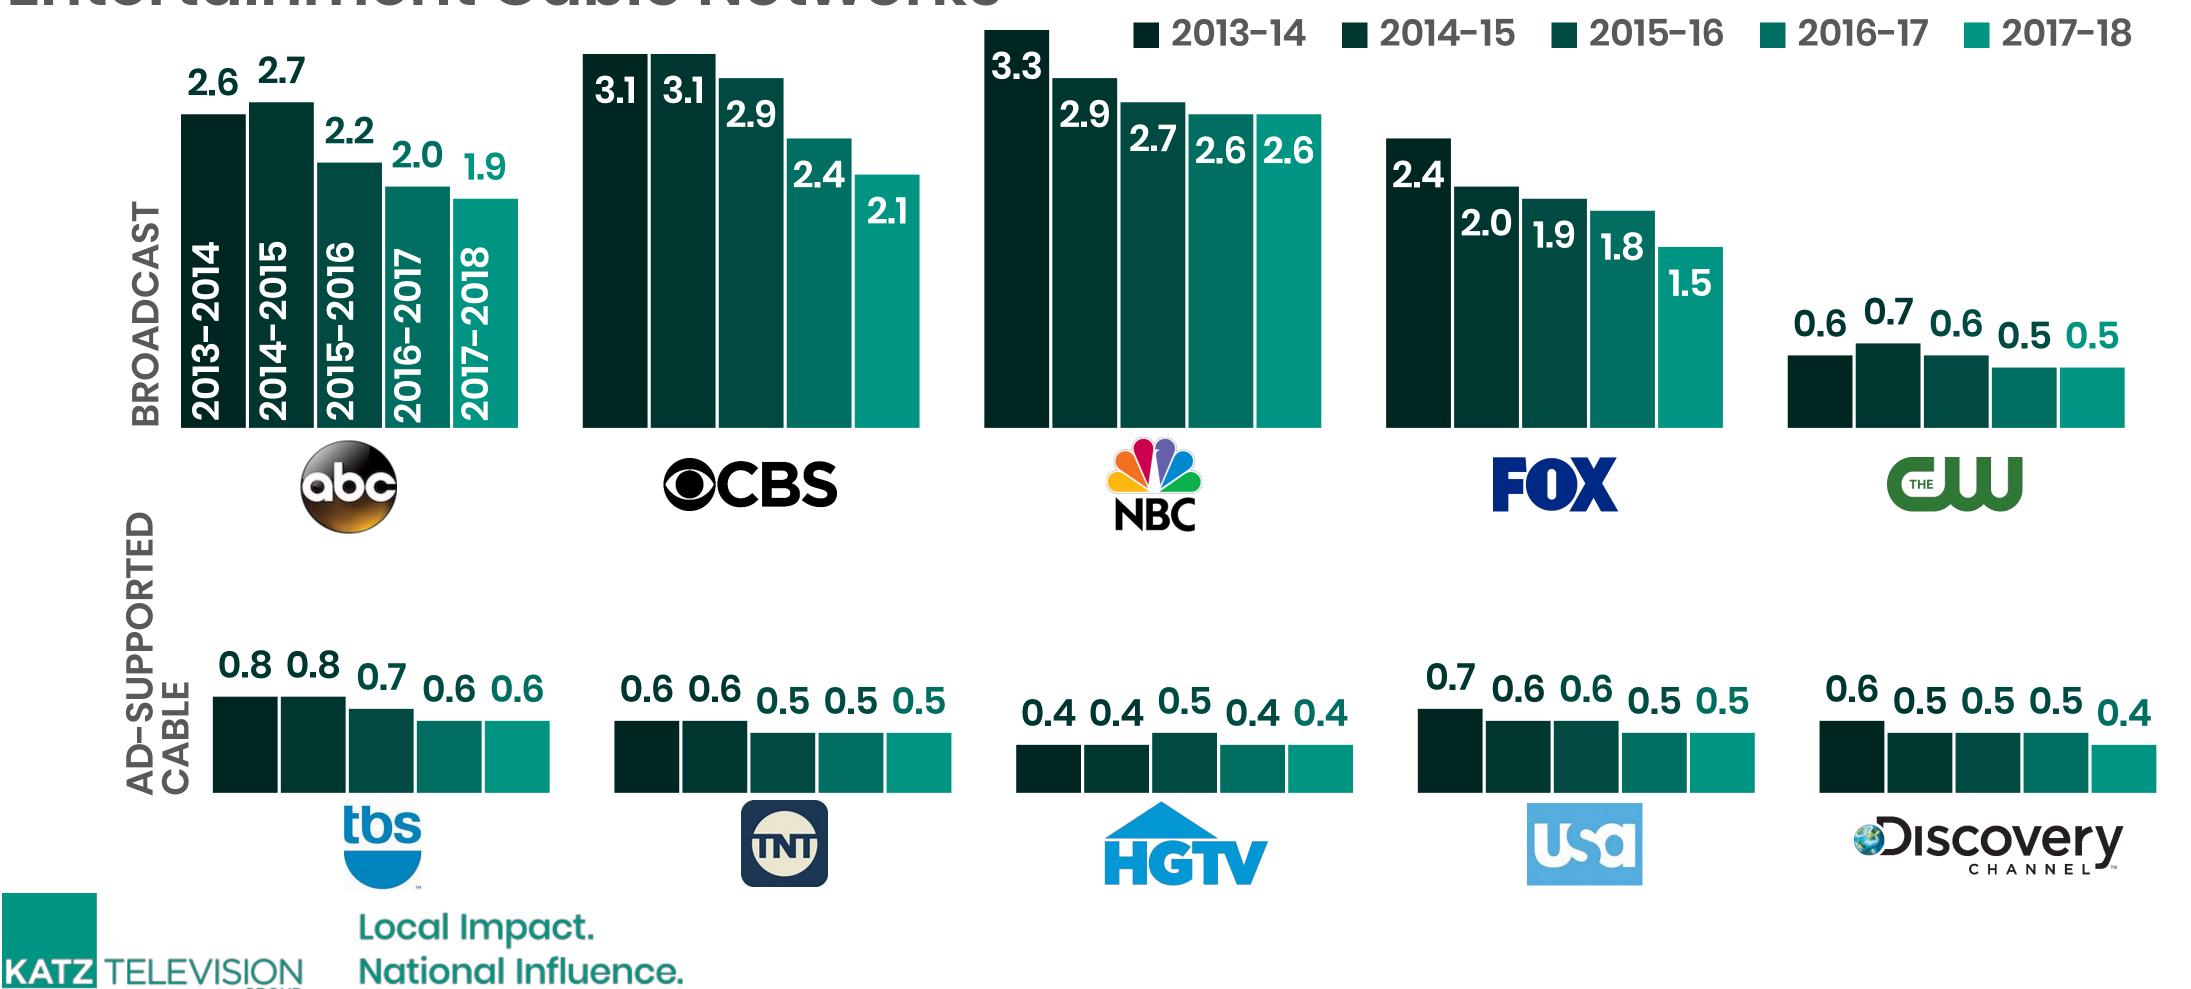

#### PRIMETIME PERFORMANCE

Five-Year A25-54 Ratings Trend – Broadcast and Top 5 Ad-Supported Entertainment Cable Networks