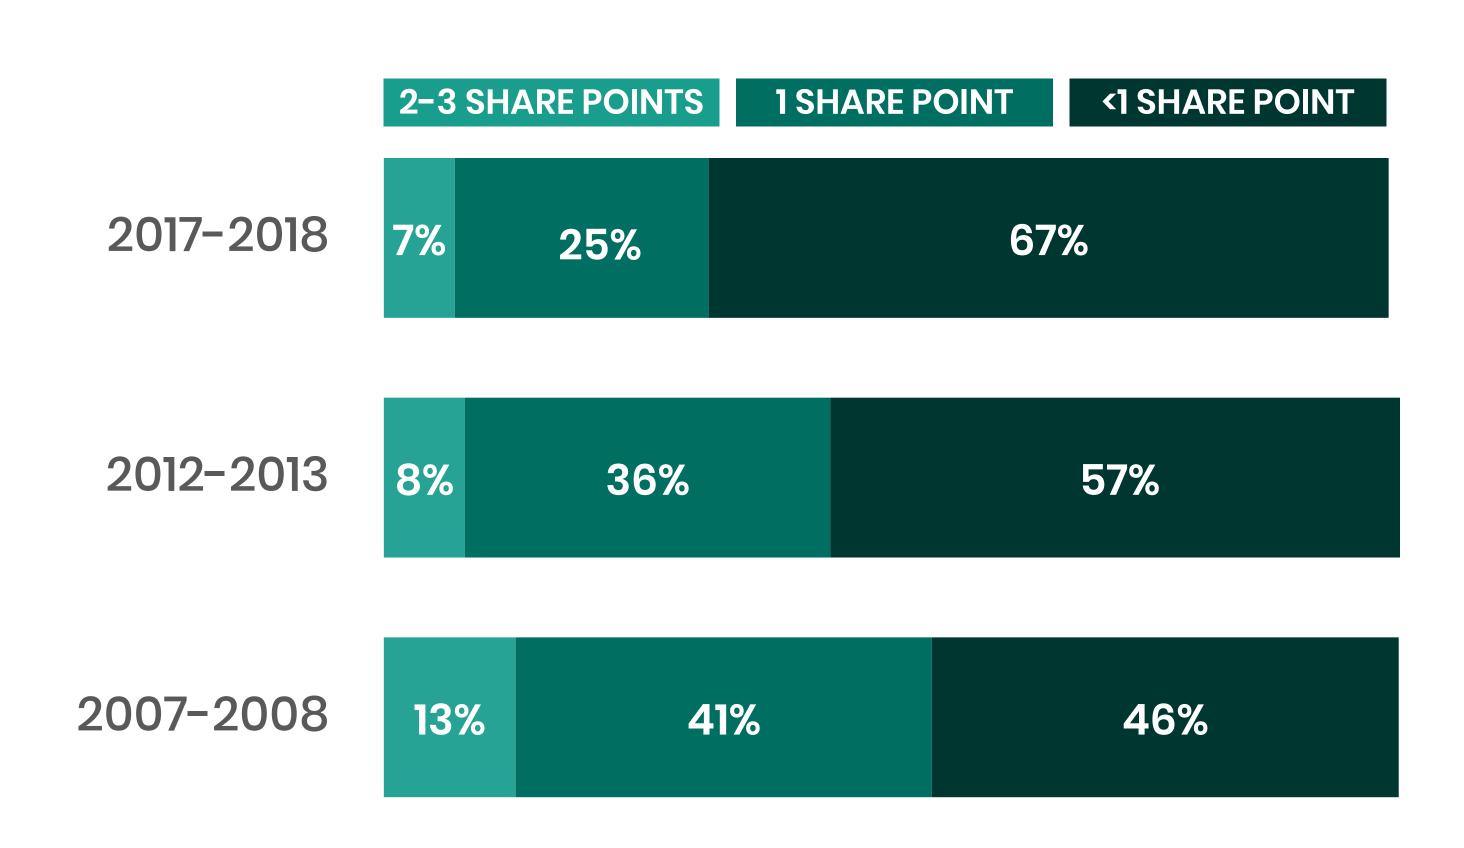

#### Advertiser Supported Cable's HH Share Trend

Only 7% of 100 plus advertiser supported measured cable networks actually deliver a 2 or 3 HH share, while 67% do not even register a one share