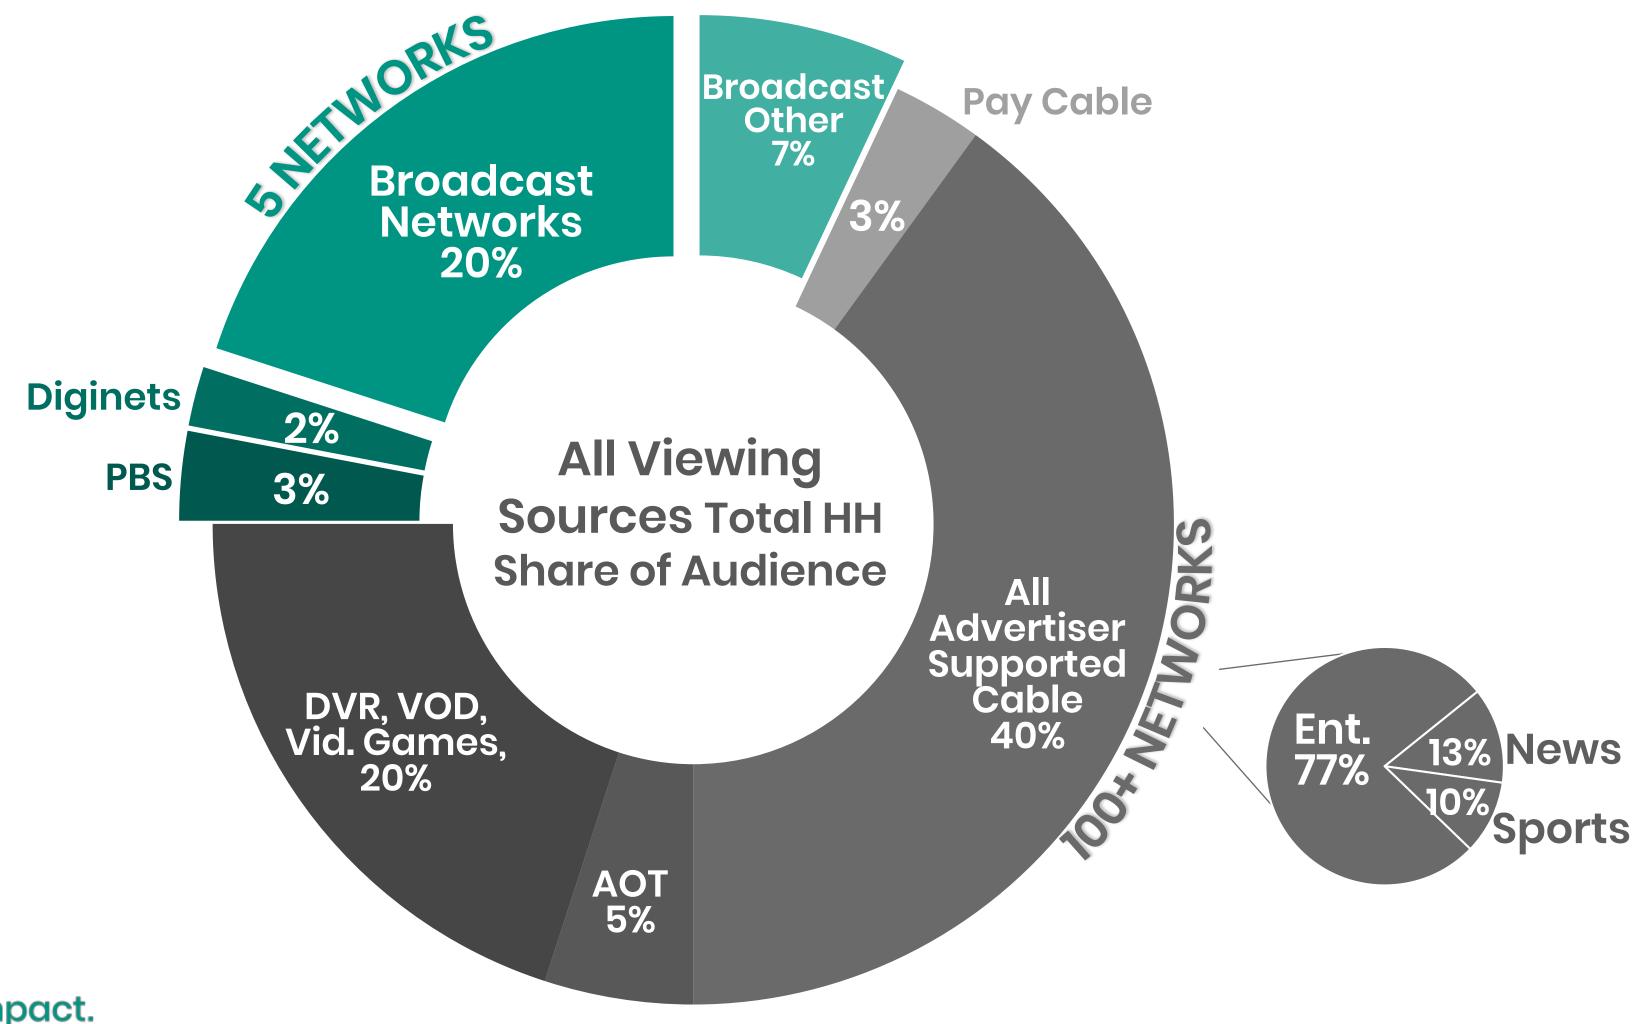

# THE BIG PICTURE - PRIMETIME LANDSCAPE 2017/2018

Local Impact.
National Influence.

Note: Broadcast Networks=ABC, CBS, NBC, FOX, CW. Broadcast other = Azteca, Estrella, Ion, Telemundo, Univision, Unimas, Independent Broadcast. Diginets=Bounce TV, Cozi TV, Escape, Grit, Heroes & Icons, LAFF, Me TV and PBS

#### THE BIG PICTURE - PRIMETIME HH LANDSCAPE

Local Impact.
National Influence.

Note: Broadcast=ABC, CBS, NBC, FOX, CW, Azteca, Estrella, Ion, Telemundo, Univision, Unimas, Independent Broadcast, Bounce TV, Cozi TV, Escape, Grit, Heroes & Icons, LAFF Me TV and PBS.