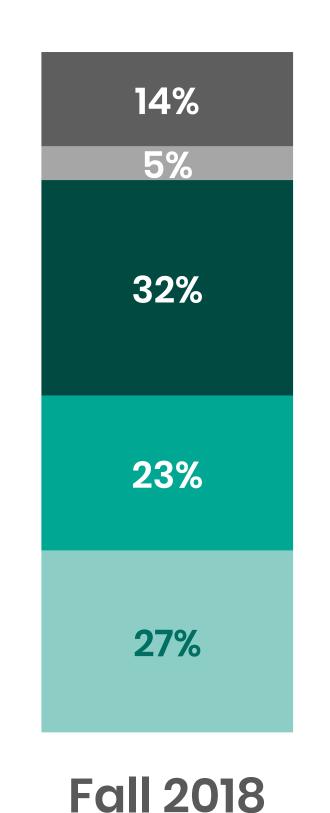

#### GENRE TREND – FALL 2008 TO FALL 2018

#### Across ABC, CBS, NBC, FOX & The CW

#### LEADING GENRES FOR FALL 2018