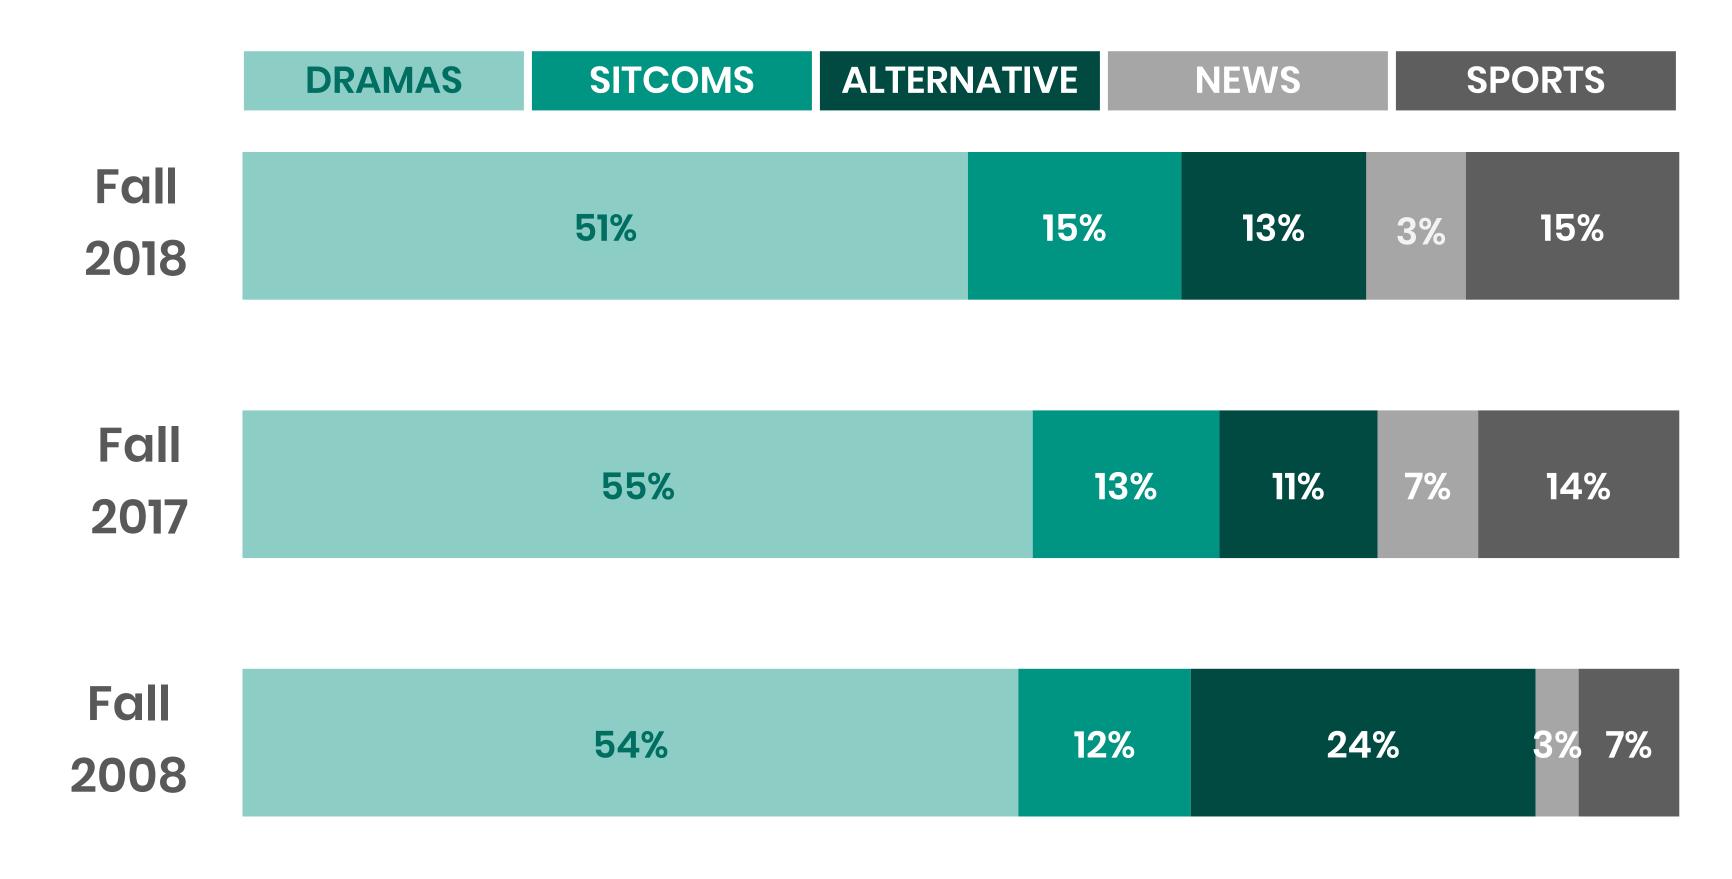

#### GENRE TREND – FALL 2008 TO FALL 2018

#### Across ABC, CBS, NBC, FOX & The CW