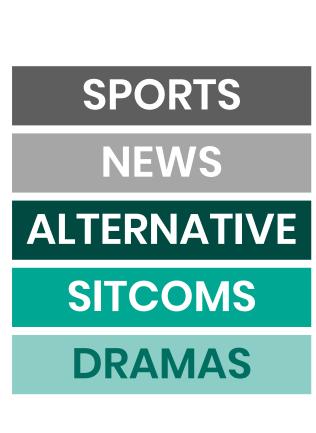

### GENRE BREAKOUTS

Fall 2018

#### GENRE TREND – FALL 2008 TO FALL 2018

#### Across ABC, CBS, NBC, FOX & The CW

#### LEADING GENRES FOR FALL 2018