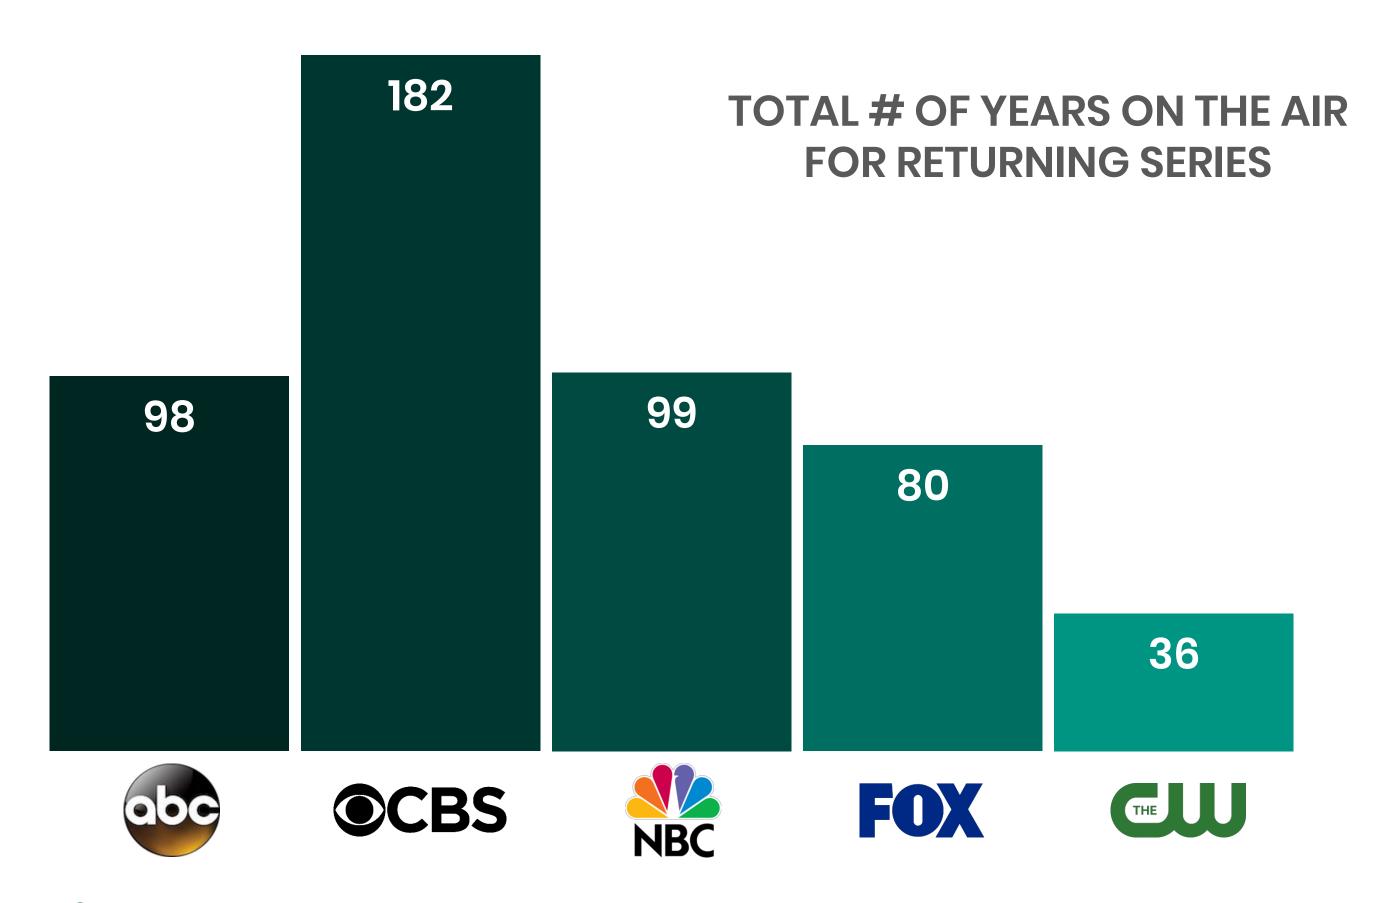

#### NETWORK SERIES LONGEVITY

#### TV SERIES STANDING THE TEST OF TIME

#### With More Than 10 Years on the Air