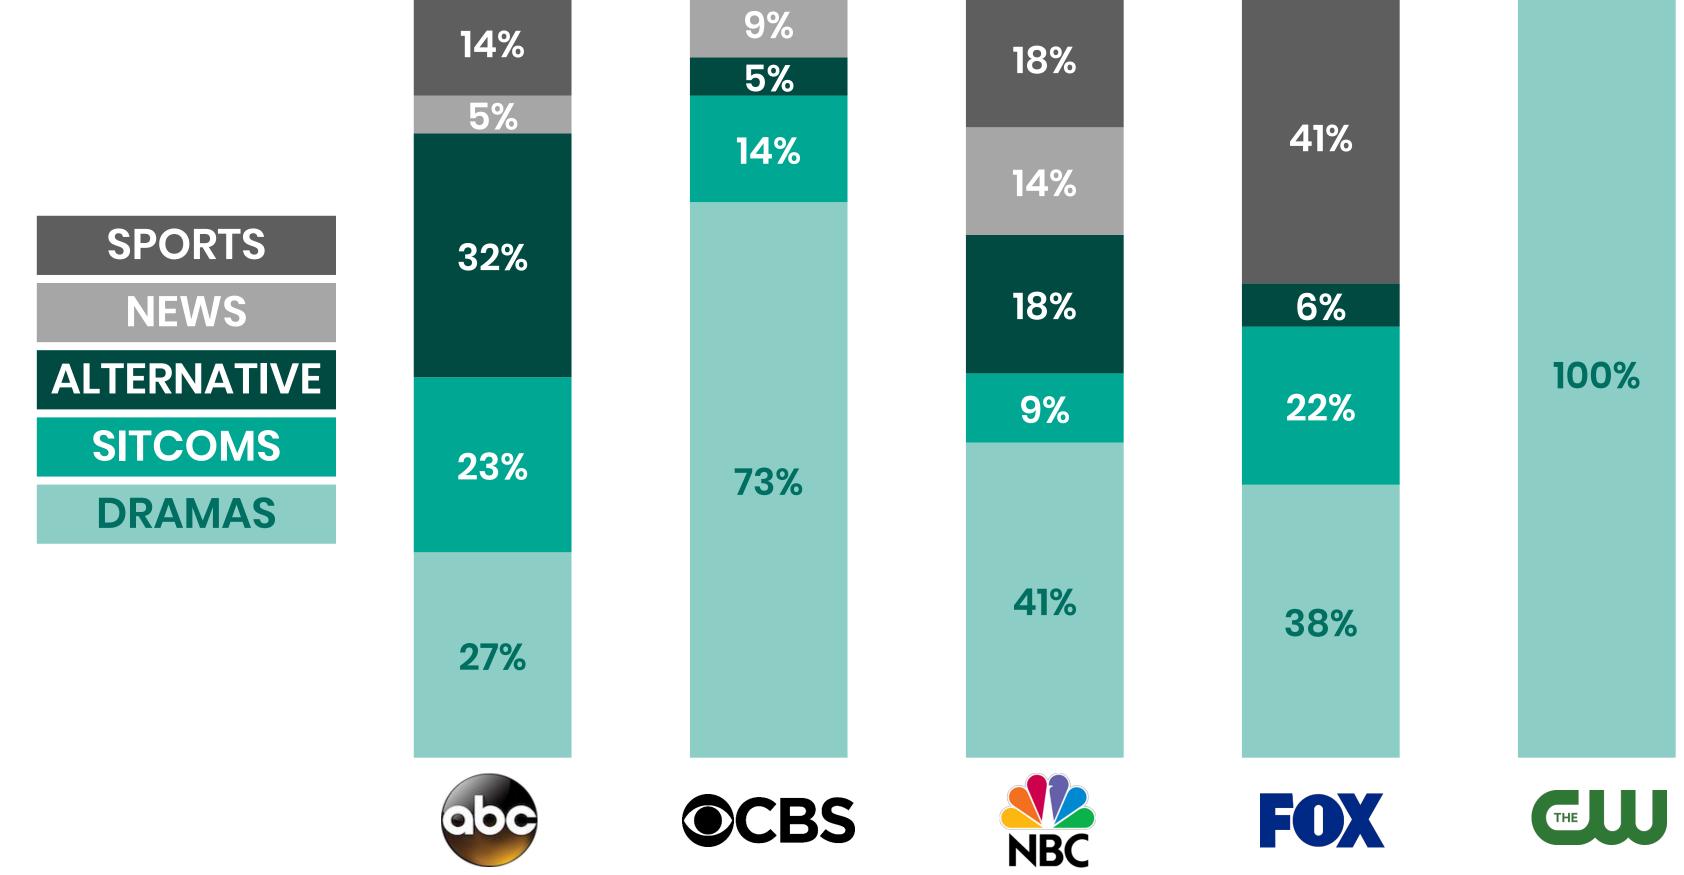

#### LEADING GENRES FOR FALL 2018

#### GENRES DRIVING ABC IN THE FALL

#### GENRES DRIVING CBS IN THE FALL

KATZ TELEVISION

#### GENRES DRIVING NBC IN THE FALL

#### GENRES DRIVING FOX IN THE FALL

#### GENRES DRIVING THE CW IN THE FALL