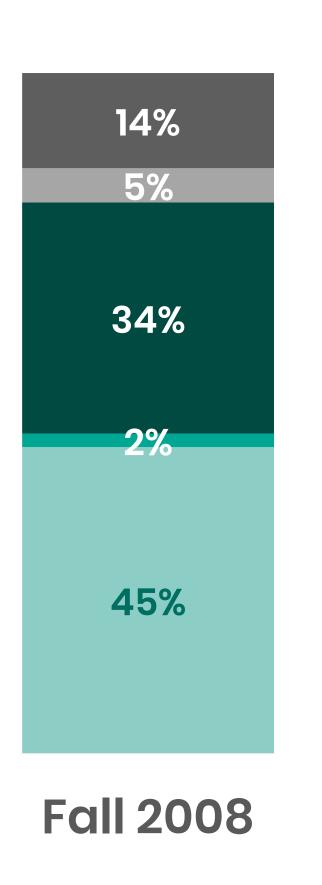

#### GENRE TREND – FALL 2008 TO FALL 2018

#### Across ABC, CBS, NBC, FOX & The CW