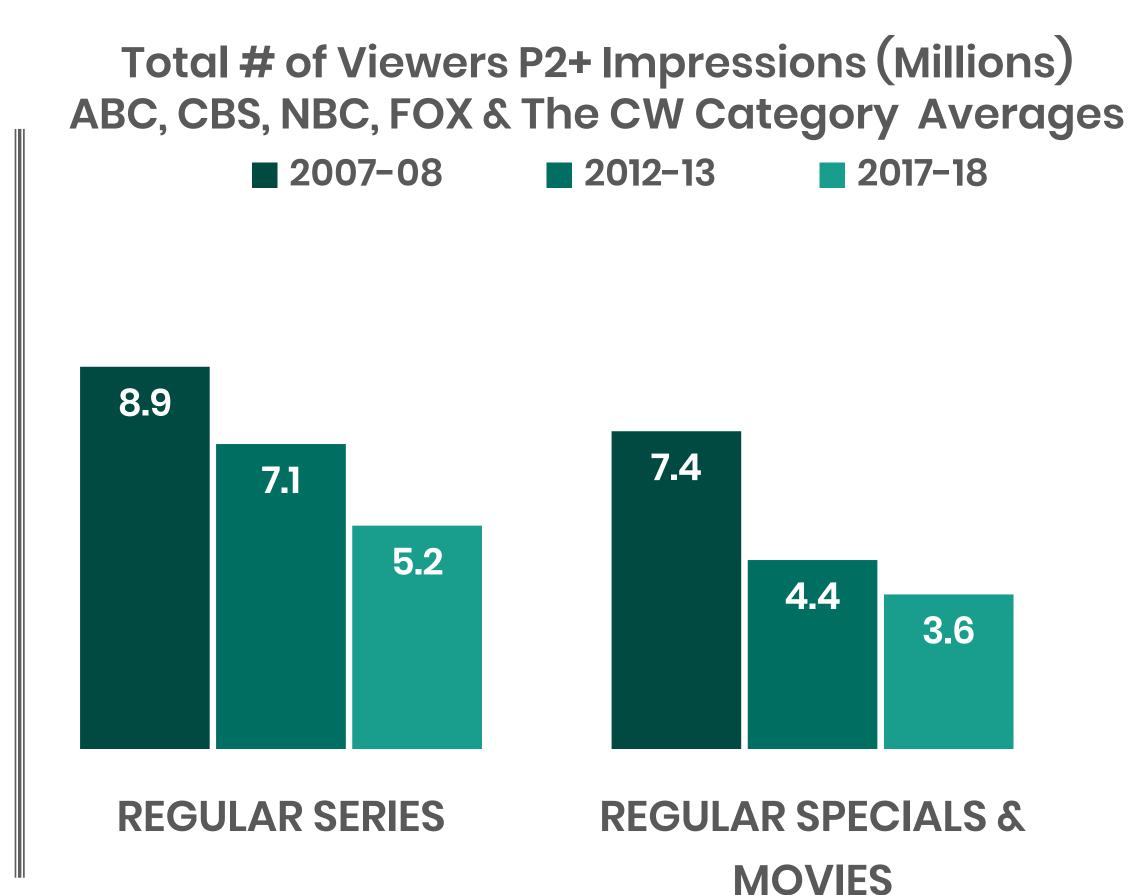

#### PRIMETIME PERFORMANCE

Five-Year HH Ratings Trend – Broadcast and Top 5 Ad-Supported Cable Entertainment Networks

#### PRIMETIME PERFORMANCE

Five-Year A25-54 Ratings Trend – Broadcast and Top 5 Ad-Supported Entertainment Cable Networks