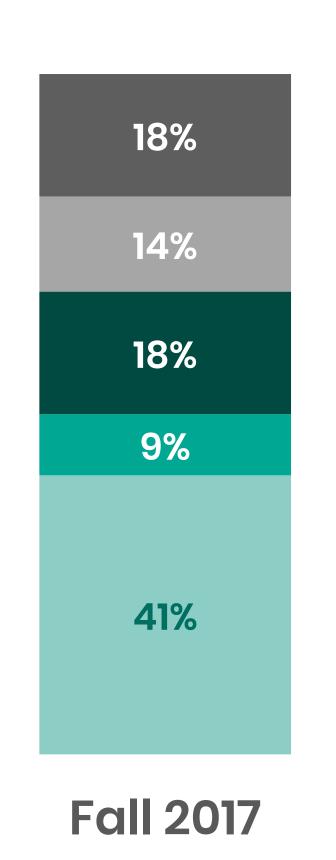

### GENRE BREAKOUTS

Fall 2018

#### GENRE TREND – FALL 2008 TO FALL 2018

#### Across ABC, CBS, NBC, FOX & The CW