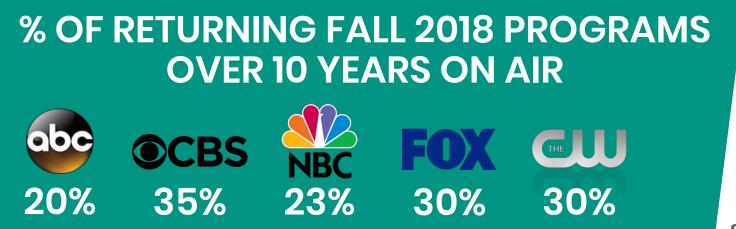

Ad-Supported Entertainment Cable Networks



#### THE POWER OF LIVE IN PRIMETIME OVER THE YEARS







## THE POWER OF LIVE IN PRIMETIME – 2017/18





Local Impact.
National Influence.

Note: Ranked Among ALL Programs for the Season

#### LOCAL SETTINGS CAN DRIVE LOCAL RATINGS: A25-54



# NETWORK SCHEDULE STABILITY

Fall 2018



#### NETWORK SCHEDULE STABILITY – FALL 2018

#### Returning Series-Same Time Period





#### NETWORK SCHEDULE STABILITY – FALL 2018

#### Returning Series – New Time Period + Same Time Period





#### NETWORK SCHEDULE STABILITY – FALL 2018

#### New Series Percentage

NEW SHOWS

RETURNING - NEW TIME PERIOD

RETURNING - SAME TIME PERIOD





#### NETWORK SERIES LONGEVITY





#### TV SERIES STANDING THE TEST OF TIME

#### With More Than 10 Years on the Air







#### SUCCESS RATE OF NEW SERIES – 2017–18 SEASON











| NEW | CANCELED | SUCCESS<br>RATE |
|-----|----------|-----------------|
| 16  | 7        | 56%             |
| 8   | 4        | 50%             |
| 9   | 3        | 67%             |
| 8   | 2        | 75%             |
| 4   | 2        | 50%             |



#### AVERAGE # OF EPISODES AIRED BEFORE CANCELLATION





# PROGRAMMING TRENDS

Fall 2018 and Beyond



#### SPOTLIGHT TREND #1

Relying on the tried and true, these trends are not new, but are in the spotlight





#### SPOTLIGHT TREND #2

Storytelling that adds more diversity and inclusion into the freshman mix



























#### SPOTLIGHT TREND #3

#Social Media playing a part in series survival

NETWORKS
ARE
LISTENING

Social Media gives networks somethin