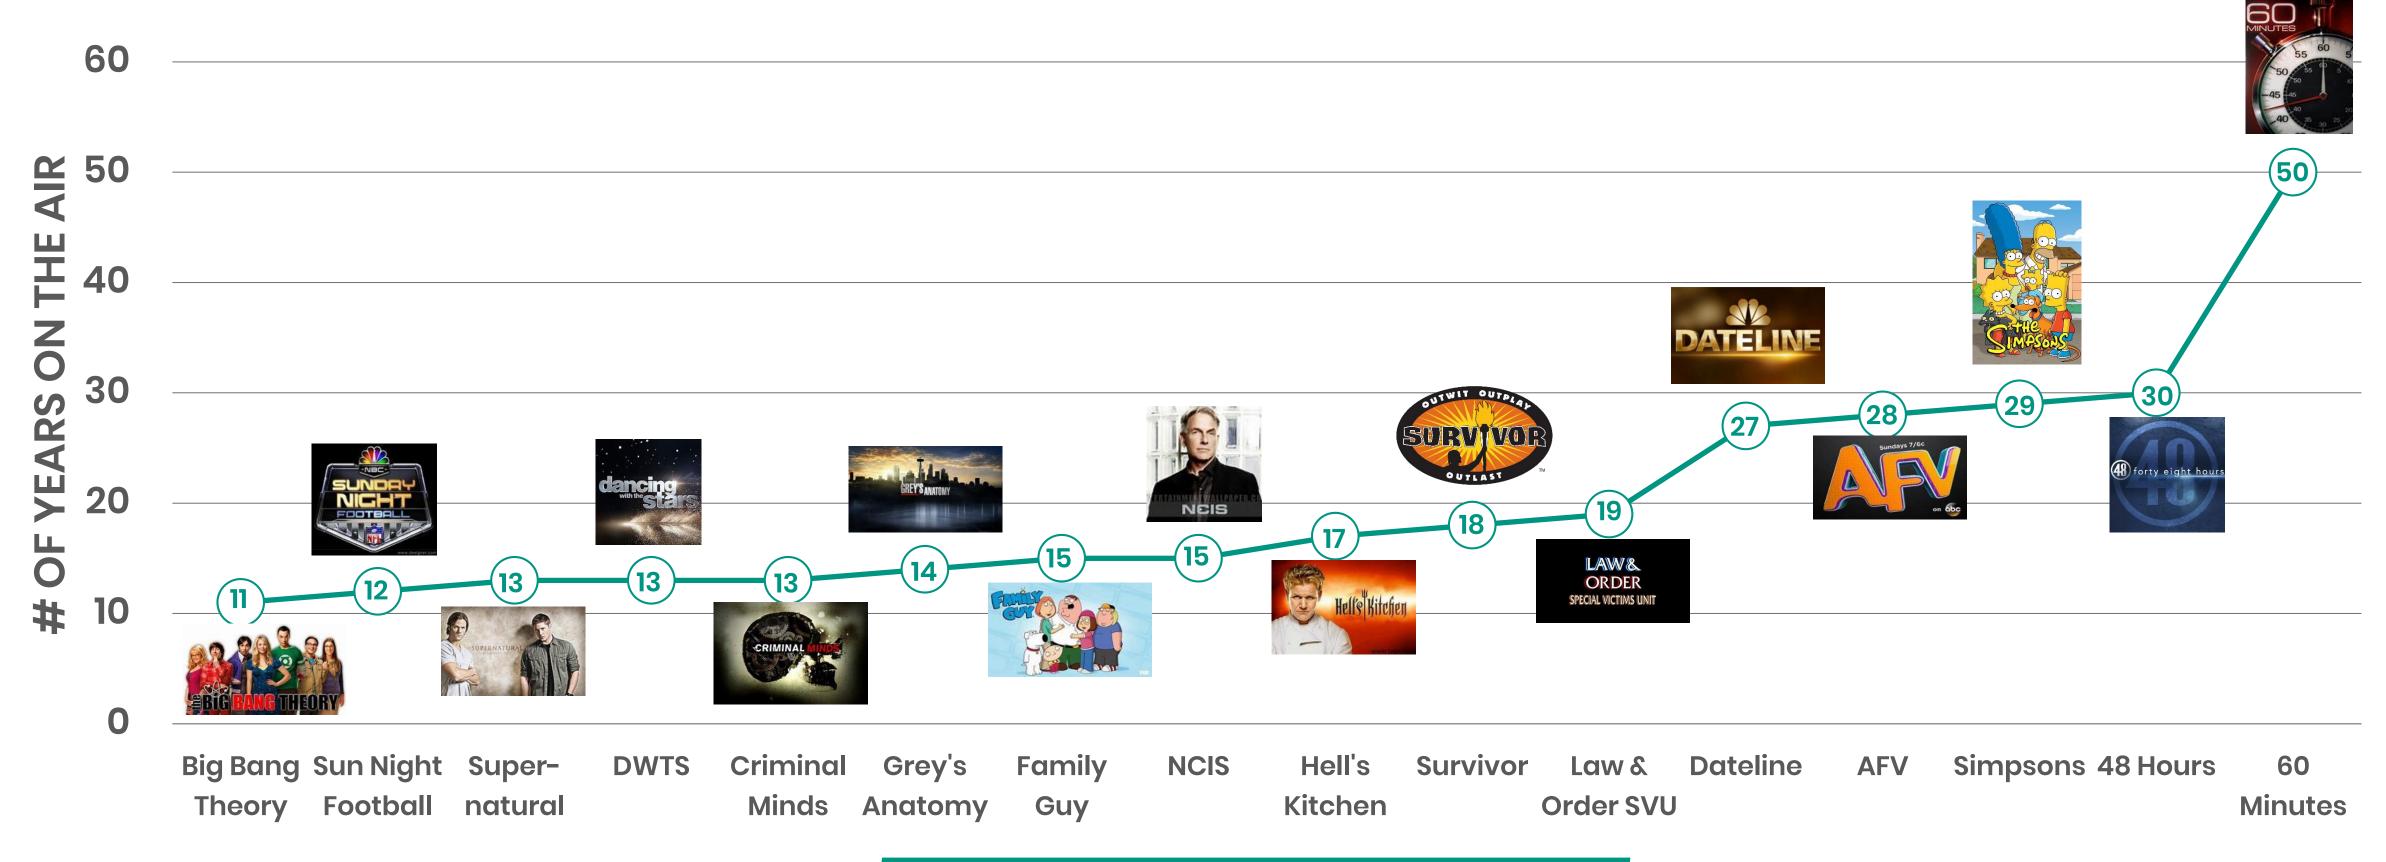

#### NETWORK SERIES LONGEVITY

#### TV SERIES STANDING THE TEST OF TIME

#### With More Than 10 Years on the Air