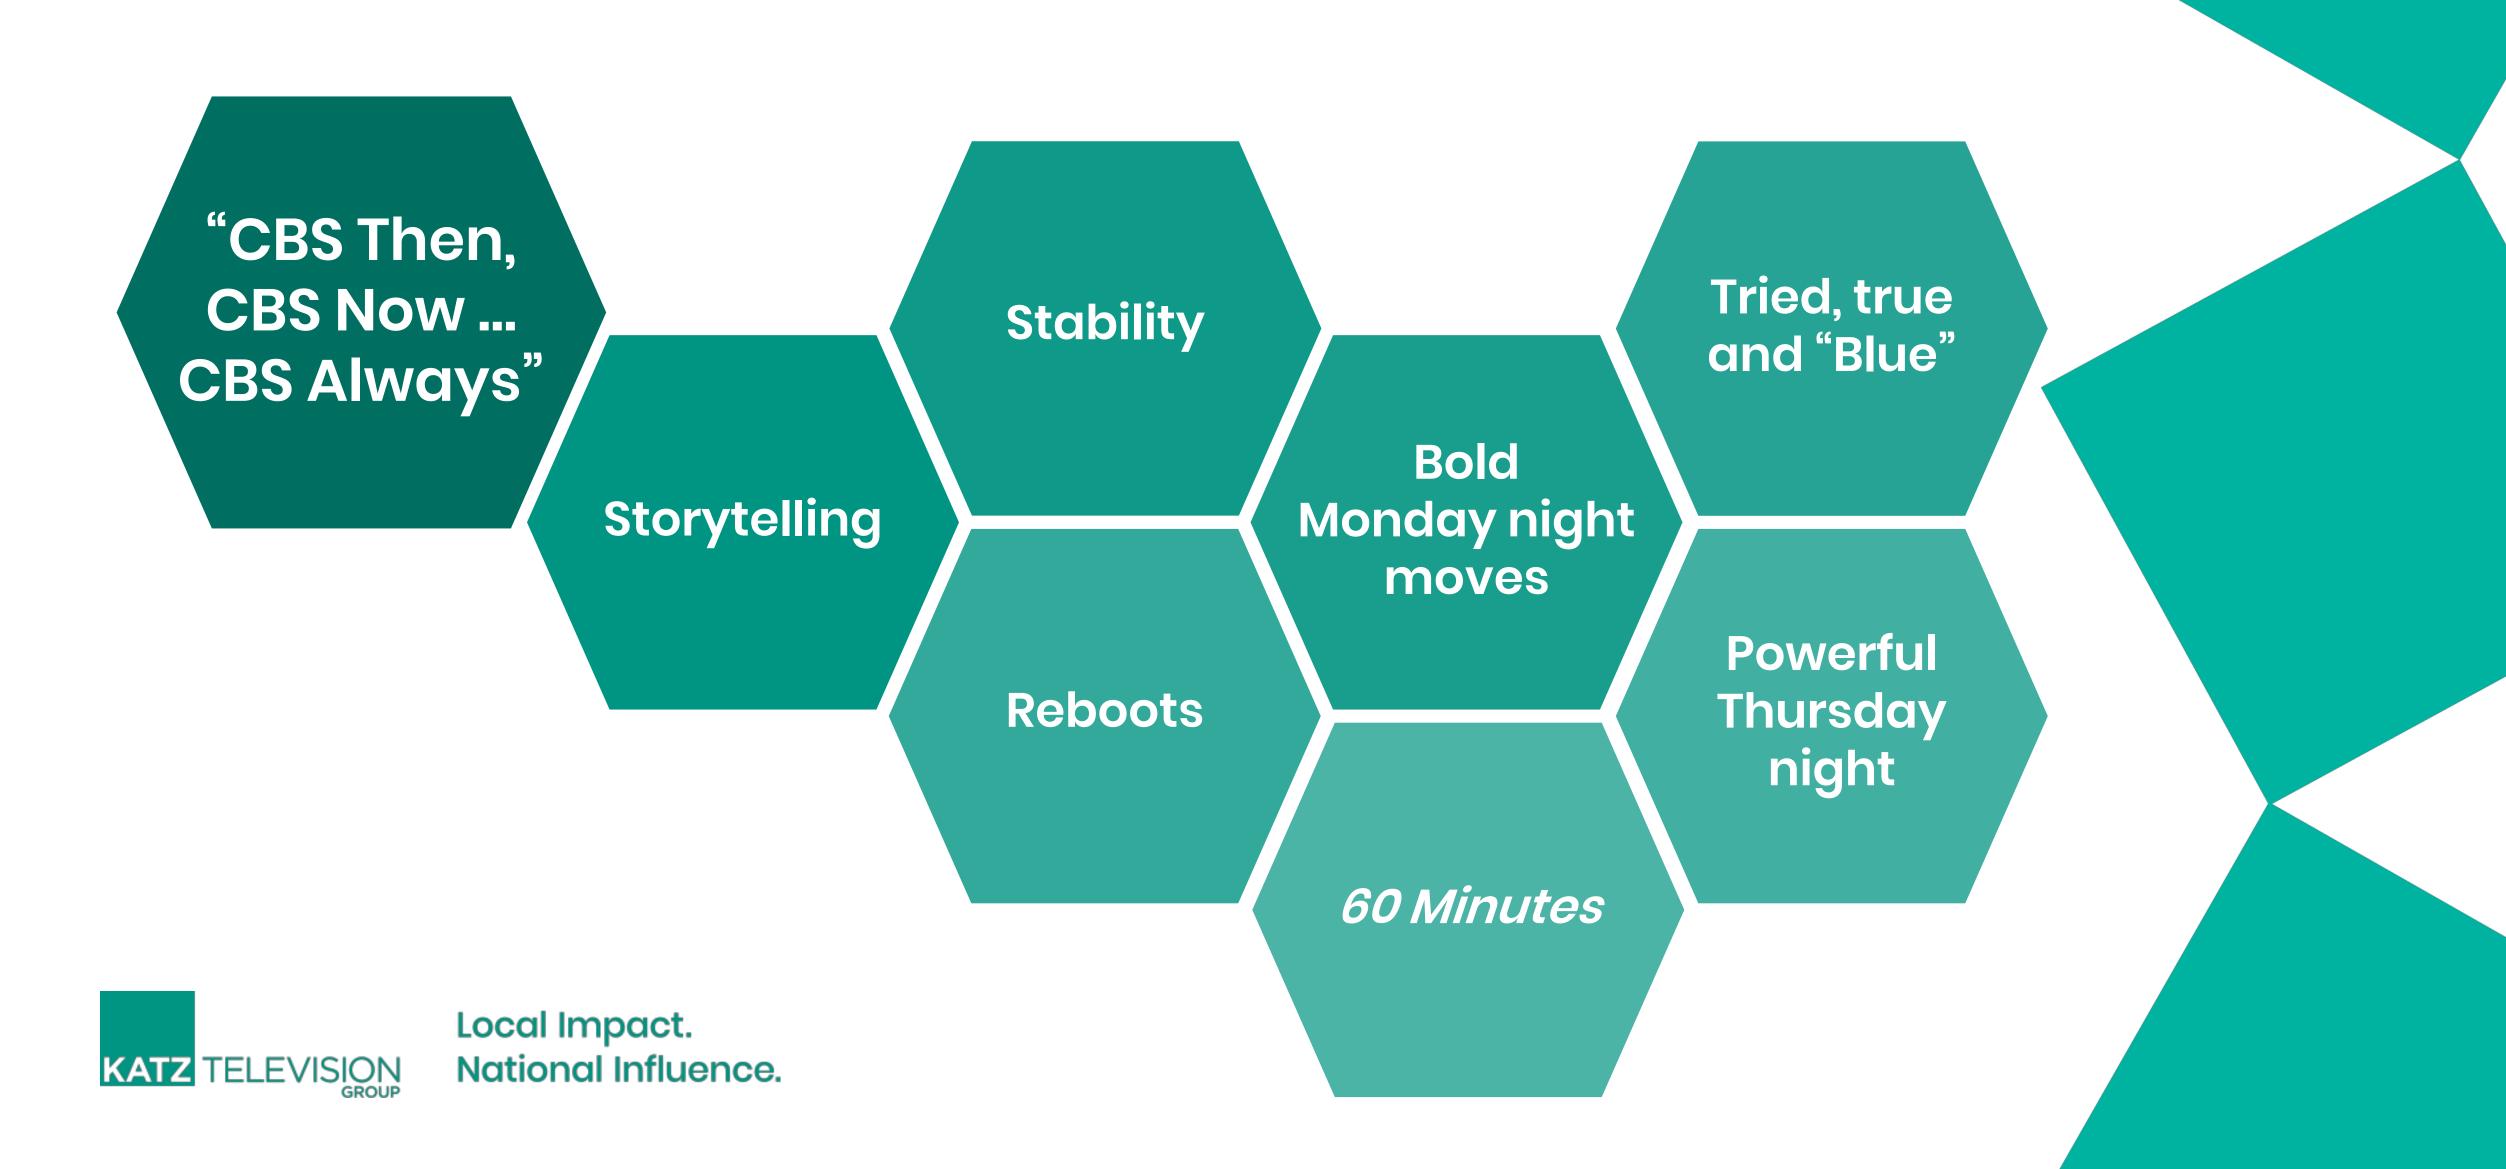

N THE FALL











KATZ TELEVISION

#### GENRES DRIVING NBC IN THE FALL













#### GENRES DRIVING FOX IN THE FALL





#### GENRES DRIVING THE CW IN THE FALL





#### SPECIFIC PRIMETIME GENRE TRENDS – FALL '08 TO FALL '18

ABC, CBS, NBC, FOX & The CW





## NETWORK PRIMETIME PROGRAMMING STRATEGIES

Fall 2018



#### FALL 2018 ABC PROGRAMMING STRATEGIES



**Stories of** inclusion & diversity

Mix of dramas, comedies and competition shows

Fan-favorite

Nathan Fillion

is key

Family comedies

Momentum

More **Alec Baldwin** 

**DWTS DWTS Junior** 

Unscripted Sundays

"America's Network"





#### WILL VIEWERS TUNE IN?

According to Katz Media's Our Media panel,
7 out of 10

Roseanne viewers say they will tune in to The Conners





#### FALL 2018 CBS PROGRAMMING STRATEGIES





#### FALL 2018 NBC PROGRAMMING STRATEGIES





Intact schedule, with a few exceptions Sunday Night Football

Dick Wolf
Chicago
Wednesday
night

This Is Us

Thursday
nights are
for comedies
& drama

Family friendly unscripted series

Dateline



#### FALL 2018 FOX PROGRAMMING STRATEGIES





#### FALL 2018 CW PROGRAMMING STRATEGIES







## NETWORK PRIMETIME SCHEDULES

Fall 2018



#### MONDAY

|             | 8:00                   | 8:30              | 9:00            | 9:30            | 10:00           |
|-------------|------------------------|-------------------|-----------------|-----------------|-----------------|
| abc         | DANCING WITH THE STARS |                   |                 |                 | THE GOOD DOCTOR |
| <b>©CBS</b> | THE NEIGHBORHOO D      | HAPPY<br>TOGET