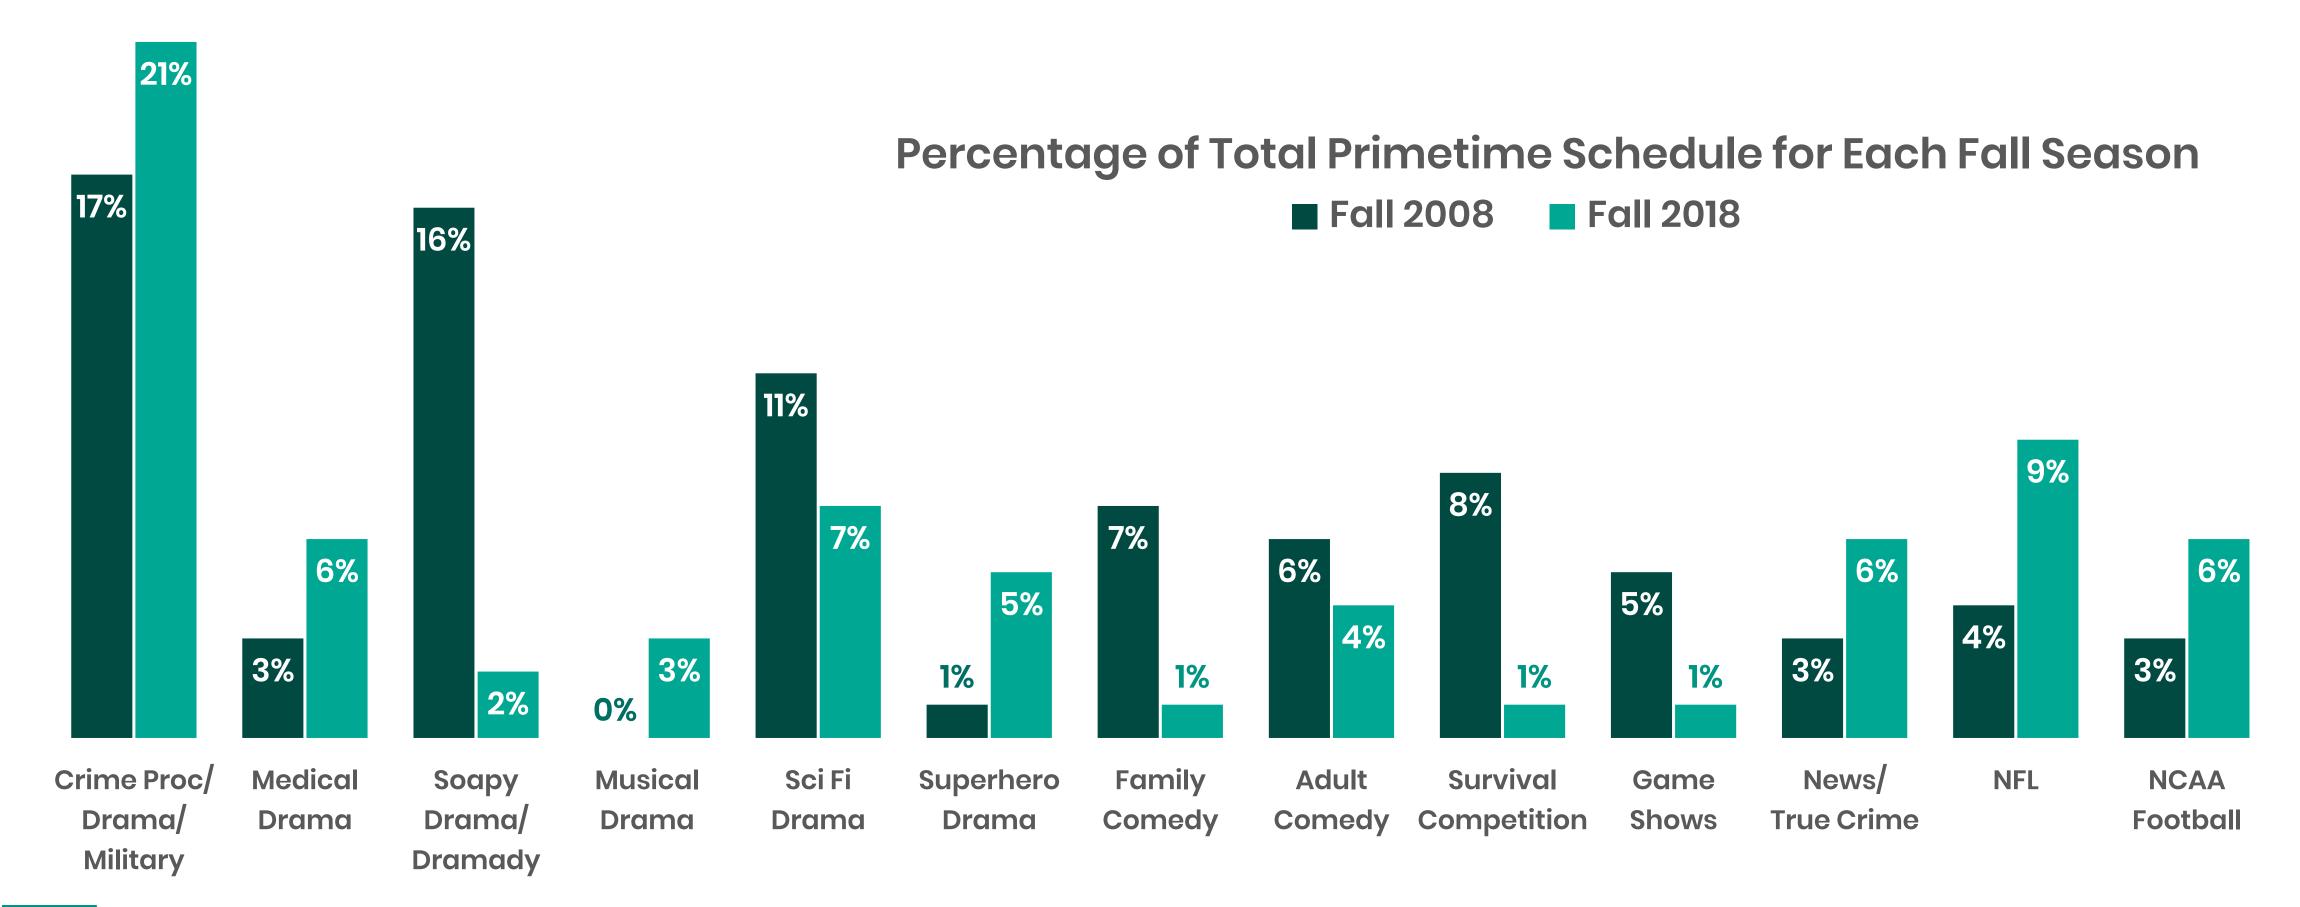

### GENRE BREAKOUTS

Fall 2018

#### GENRE TREND – FALL 2008 TO FALL 2018

#### Across ABC, CBS, NBC, FOX & The CW

#### LEADING GENRES FOR FALL 2018

#### SPECIFIC PRIMETIME GENRE TRENDS – FALL '08 TO FALL '18

ABC, CBS, NBC, FOX & The CW