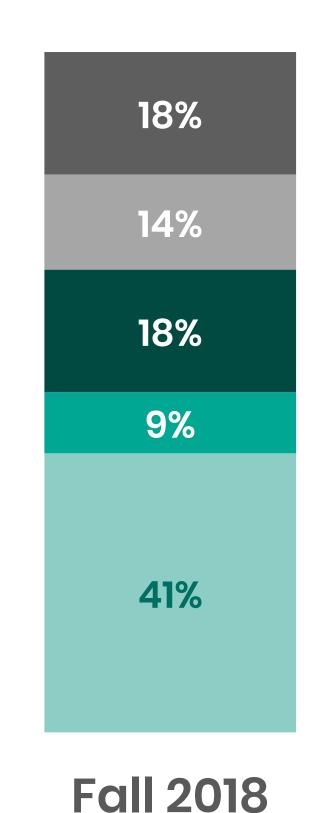

### GENRE BREAKOUTS

Fall 2018

#### GENRE TREND – FALL 2008 TO FALL 2018

#### Across ABC, CBS, NBC, FOX & The CW

#### LEADING GENRES FOR FALL 2018