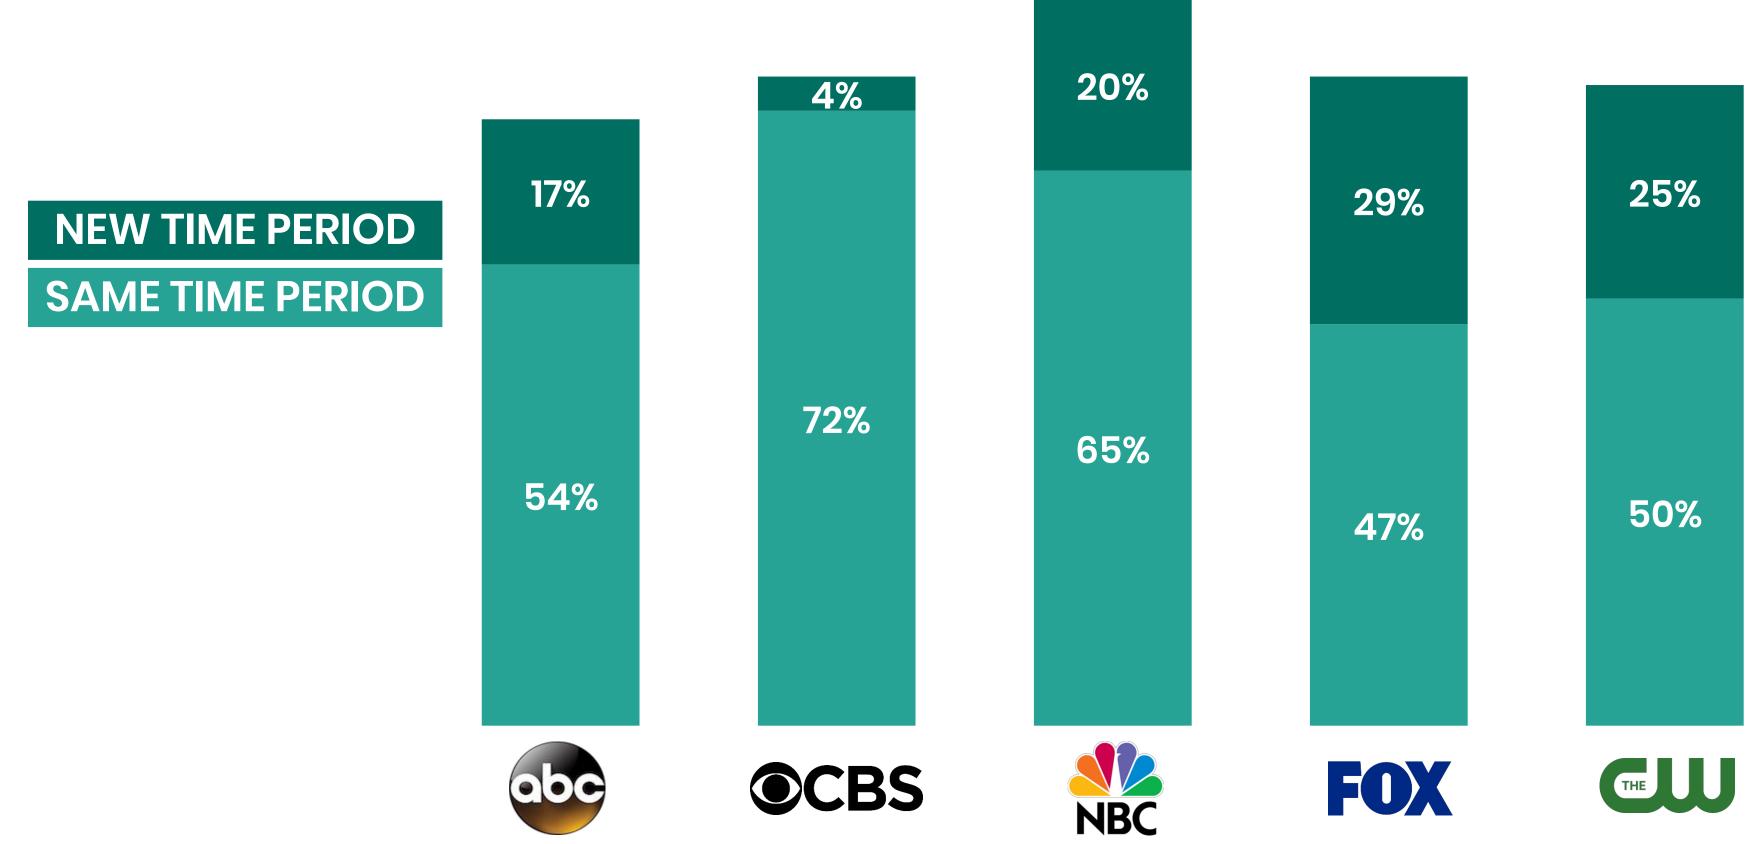

| 2.3             | 3.2            | 39%   | +0.9           |



#### PRIMETIME PERFORMANCE

Five-Year HH Ratings Trend – Broadcast and Top 5 Ad-Supported Cable Entertainment Networks



#### PRIMETIME PERFORMANCE

Five-Year A25-54 Ratings Trend – Broadcast and Top 5 Ad-Supported Entertainment Cable Networks



#### THE POWER OF LIVE IN PRIMETIME OVER THE YEARS







## THE POWER OF LIVE IN PRIMETIME – 2017/18





Local Impact.
National Influence.

Note: Ranked Among ALL Programs for the Season

#### LOCAL SETTINGS CAN DRIVE LOCAL RATINGS: A25-54



# NETWORK SCHEDULE STABILITY

Fall 2018



#### NETWORK SCHEDULE STABILITY – FALL 2018

#### Returning Series-Same Time Period





#### NETWORK SCHEDULE STABILITY – FALL 2018

#### Returning Series – New Time Period + Same Time Period





#### NETWORK SCHEDULE STABILITY – FALL 2018

#### New Series Percentage

NEW SHOWS

RETURNING - NEW TIME PERIOD

RETURNING - SAME TIME PERIOD





#### NETWORK SERIES LONGEVITY





#### TV SERIES STANDING THE TEST OF TIME

#### With More Than 10 Years on the Air







#### SUCCESS RATE OF NEW SERIES – 2017–18 SEASON











| NEW | CANCELED | SUCCESS<br>RATE |
|-----|----------|-----------------|
| 16  | 7        | 56%             |
| 8   | 4        | 50%             |
| 9   | 3        | 67%             |
| 8   | 2        | 75%             |
| 4   | 2        | 50%             |



#### AVERAGE # OF EPISODES AIRED BEFORE CANCELLATION





# PROGRAMMING TRENDS

Fall 2018 and Beyond



#### SPOTLIGHT TREND #1

Relying on the tried and true, these trends are not new, but are in the sp