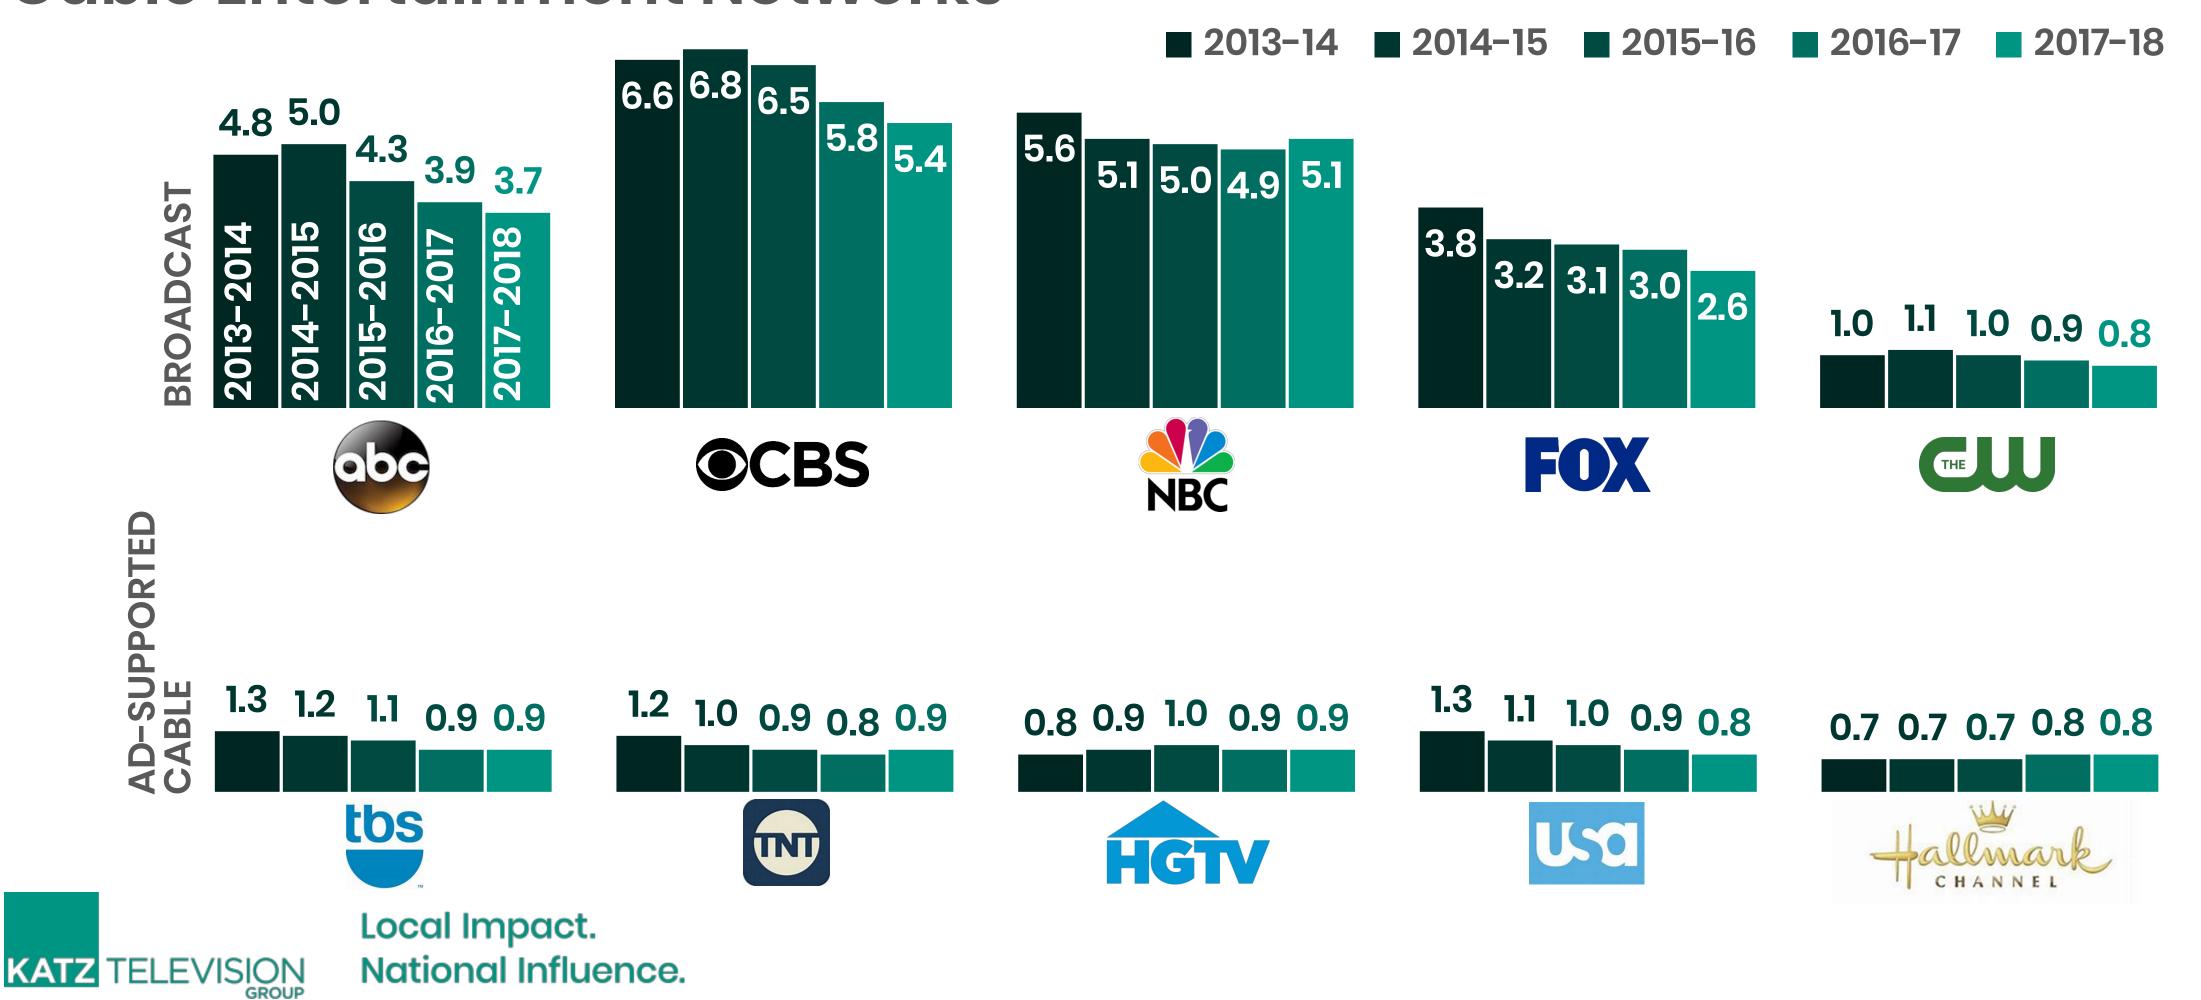

#### PRIMETIME PERFORMANCE

Five-Year HH Ratings Trend – Broadcast and Top 5 Ad-Supported Cable Entertainment Networks