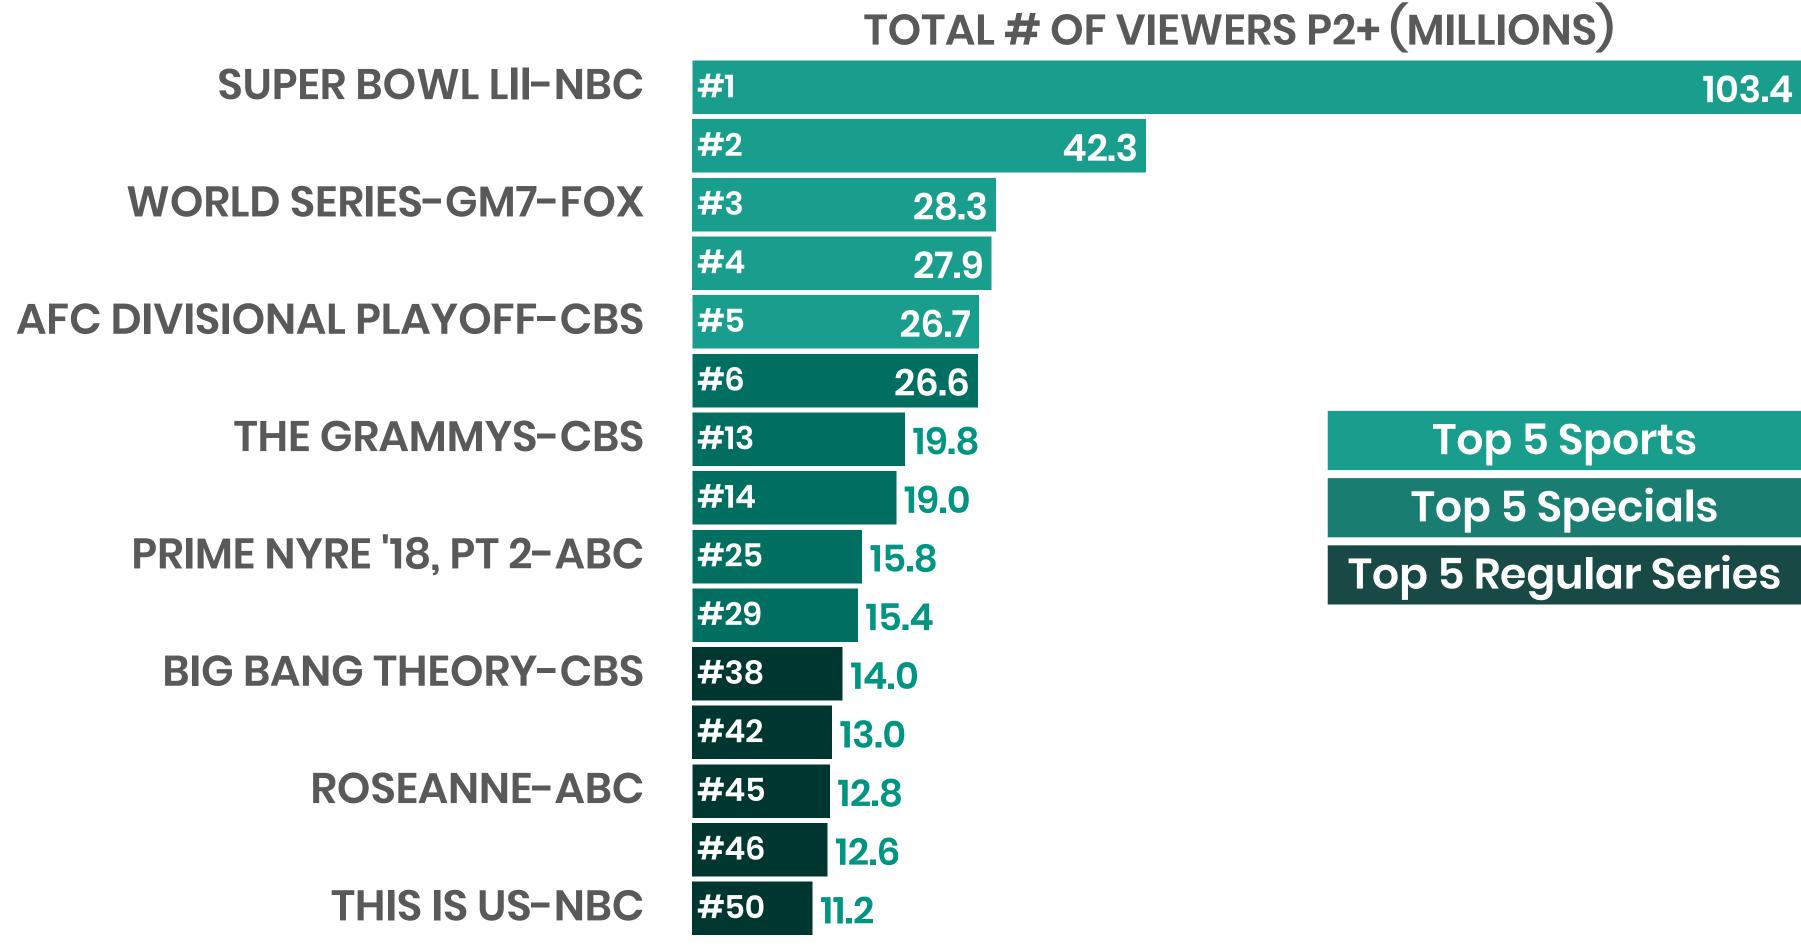

## THE POWER OF LIVE IN PRIMETIME – 2017/18

Local Impact.
National Influence.

Note: Ranked Among ALL Programs for the Season