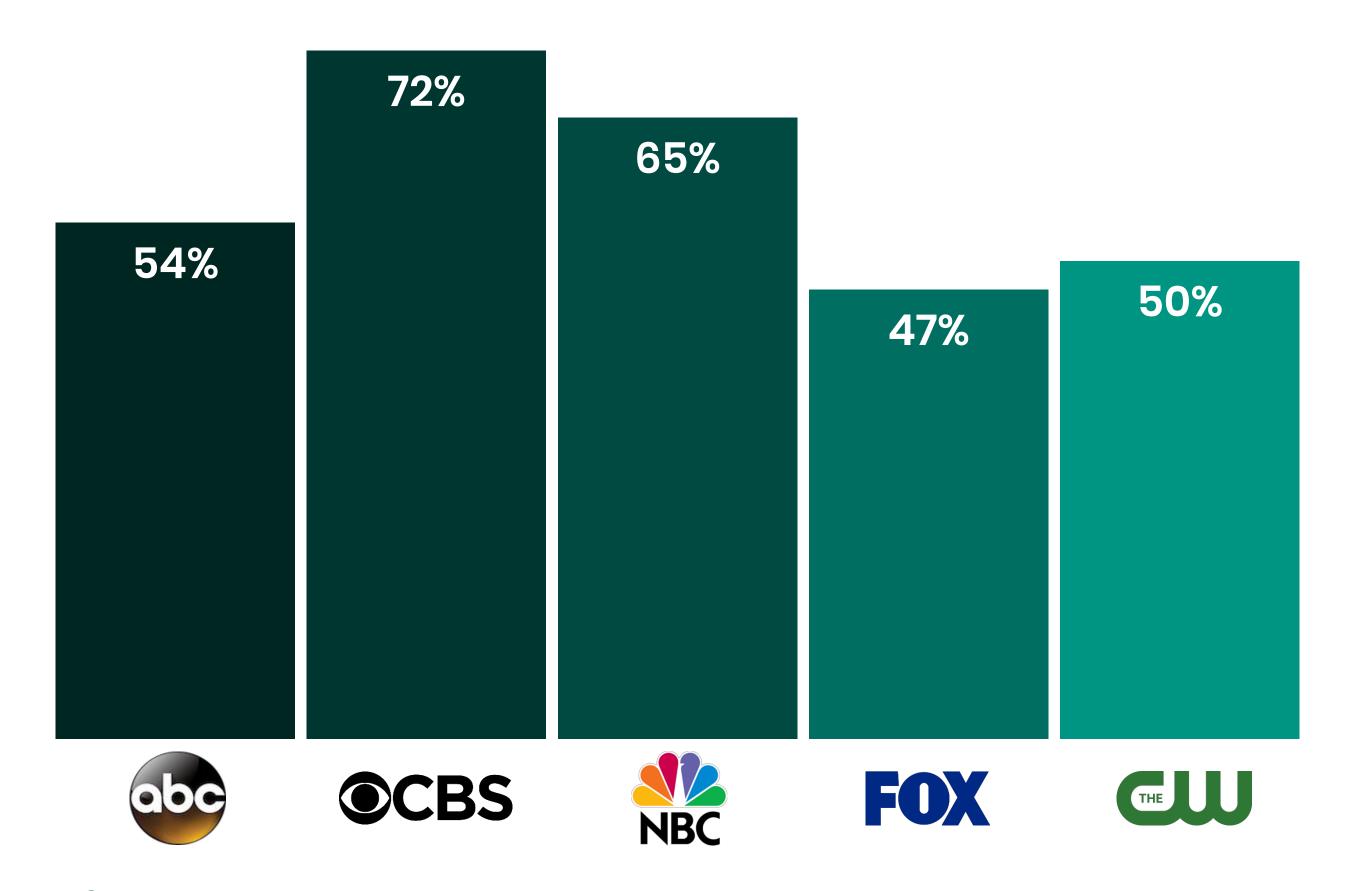

+1.7           |
| NCIS           | 2.2             | 3.3            | 50%   | +1.1           |
| MOM            | 2.3             | 3.2            | 39%   | +0.9           |



#### PRIMETIME PERFORMANCE

Five-Year HH Ratings Trend – Broadcast and Top 5 Ad-Supported Cable Entertainment Networks



#### PRIMETIME PERFORMANCE

Five-Year A25-54 Ratings Trend – Broadcast and Top 5 Ad-Supported Entertainment Cable Networks



#### THE POWER OF LIVE IN PRIMETIME OVER THE YEARS







## THE POWER OF LIVE IN PRIMETIME – 2017/18





Local Impact.
National Influence.

Note: Ranked Among ALL Programs for the Season

#### LOCAL SETTINGS CAN DRIVE LOCAL RATINGS: A25-54



# NETWORK SCHEDULE STABILITY

Fall 2018



#### NETWORK SCHEDULE STABILITY – FALL 2018

#### Returning Series-Same Time Period





#### NETWORK SCHEDULE STABILITY – FALL 2018

#### Returning Series – New Time Period + Same Time Period





#### NETWORK SCHEDULE STABILITY – FALL 2018

#### New Series Percentage

NEW SHOWS

RETURNING - NEW TIME PERIOD

RETURNING - SAME TIME PERIOD





#### NETWORK SERIES LONGEVITY





#### TV SERIES STANDING THE TEST OF TIME

#### With More Than 10 Years on the Air







#### SUCCESS RATE OF NEW SERIES – 2017–18 SEASON











| NEW | CANCELED | SUCCESS<br>RATE |
|-----|----------|-----------------|
| 16  | 7        | 56%             |
| 8   | 4        | 50%             |
| 9   | 3        | 67%             |
| 8   | 2        | 75%             |
| 4   | 2        | 50%             |



#### AVERAGE # OF EPISODES AIRED BEFORE CANCELLATION





# PROGRAMMING TRENDS

Fall 2018 and