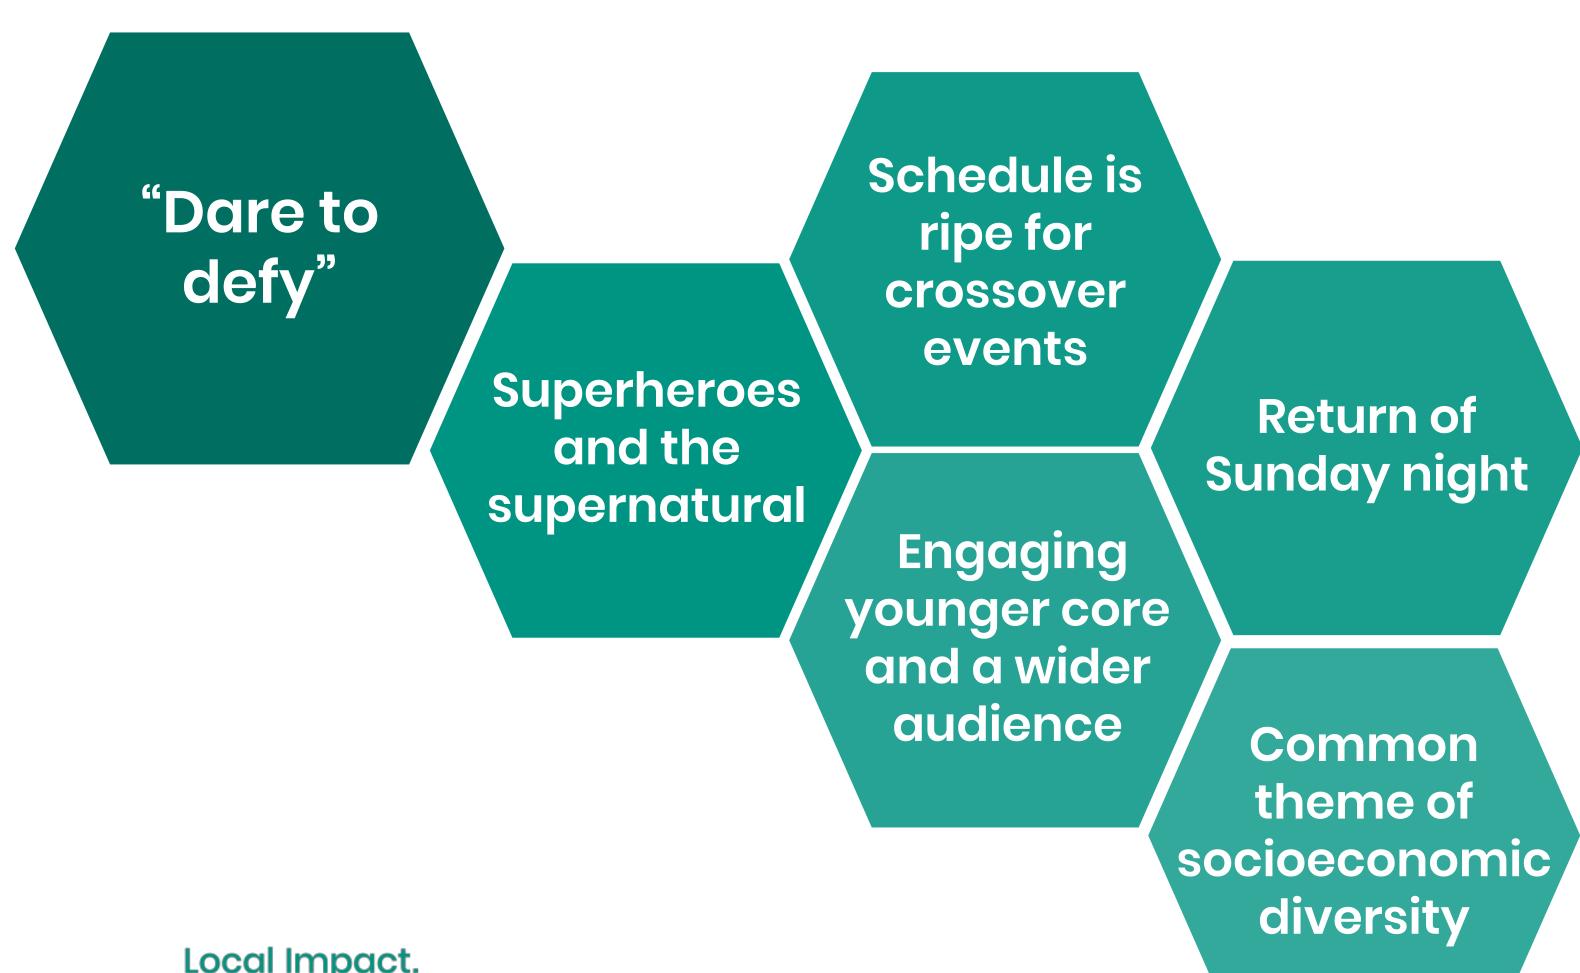

8 ABC PROGRAMMING STRATEGIES



**Stories of** inclusion & diversity

Mix of dramas, comedies and competition shows

Fan-favorite

Nathan Fillion

is key

Family comedies

Momentum

More **Alec Baldwin** 

**DWTS DWTS Junior** 

Unscripted Sundays

"America's Network"





#### WILL VIEWERS TUNE IN?

According to Katz Media's Our Media panel,
7 out of 10

Roseanne viewers say they will tune in to The Conners





#### FALL 2018 CBS PROGRAMMING STRATEGIES





#### FALL 2018 NBC PROGRAMMING STRATEGIES





Intact schedule, with a few exceptions Sunday Night Football

Dick Wolf
Chicago
Wednesday
night

This Is Us

Thursday
nights are
for comedies
& drama

Family friendly unscripted series

Dateline



#### FALL 2018 FOX PROGRAMMING STRATEGIES





#### FALL 2018 CW PROGRAMMING STRATEGIES







## NETWORK PRIMETIME SCHEDULES

Fall 2018



#### MONDAY

|             | 8:00                   | 8:30              | 9:00            | 9:30            | 10:00           |
|-------------|------------------------|-------------------|-----------------|-----------------|-----------------|
| abc         | DANCING WITH THE STARS |                   |                 |                 | THE GOOD DOCTOR |
| <b>©CBS</b> | THE NEIGHBORHOO D      | HAPPY<br>TOGETHER | MAGN            | <u>UM, P.I.</u> | BULL            |
| NBC         | THE VOICE              |                   |                 | <u>MANIFEST</u> |                 |
| FOX         | THE RESIDENT (NTP)     |                   | (N <sup>-</sup> | I-1<br>TP)      |                 |
| THE         | ARROW (NTP)            |