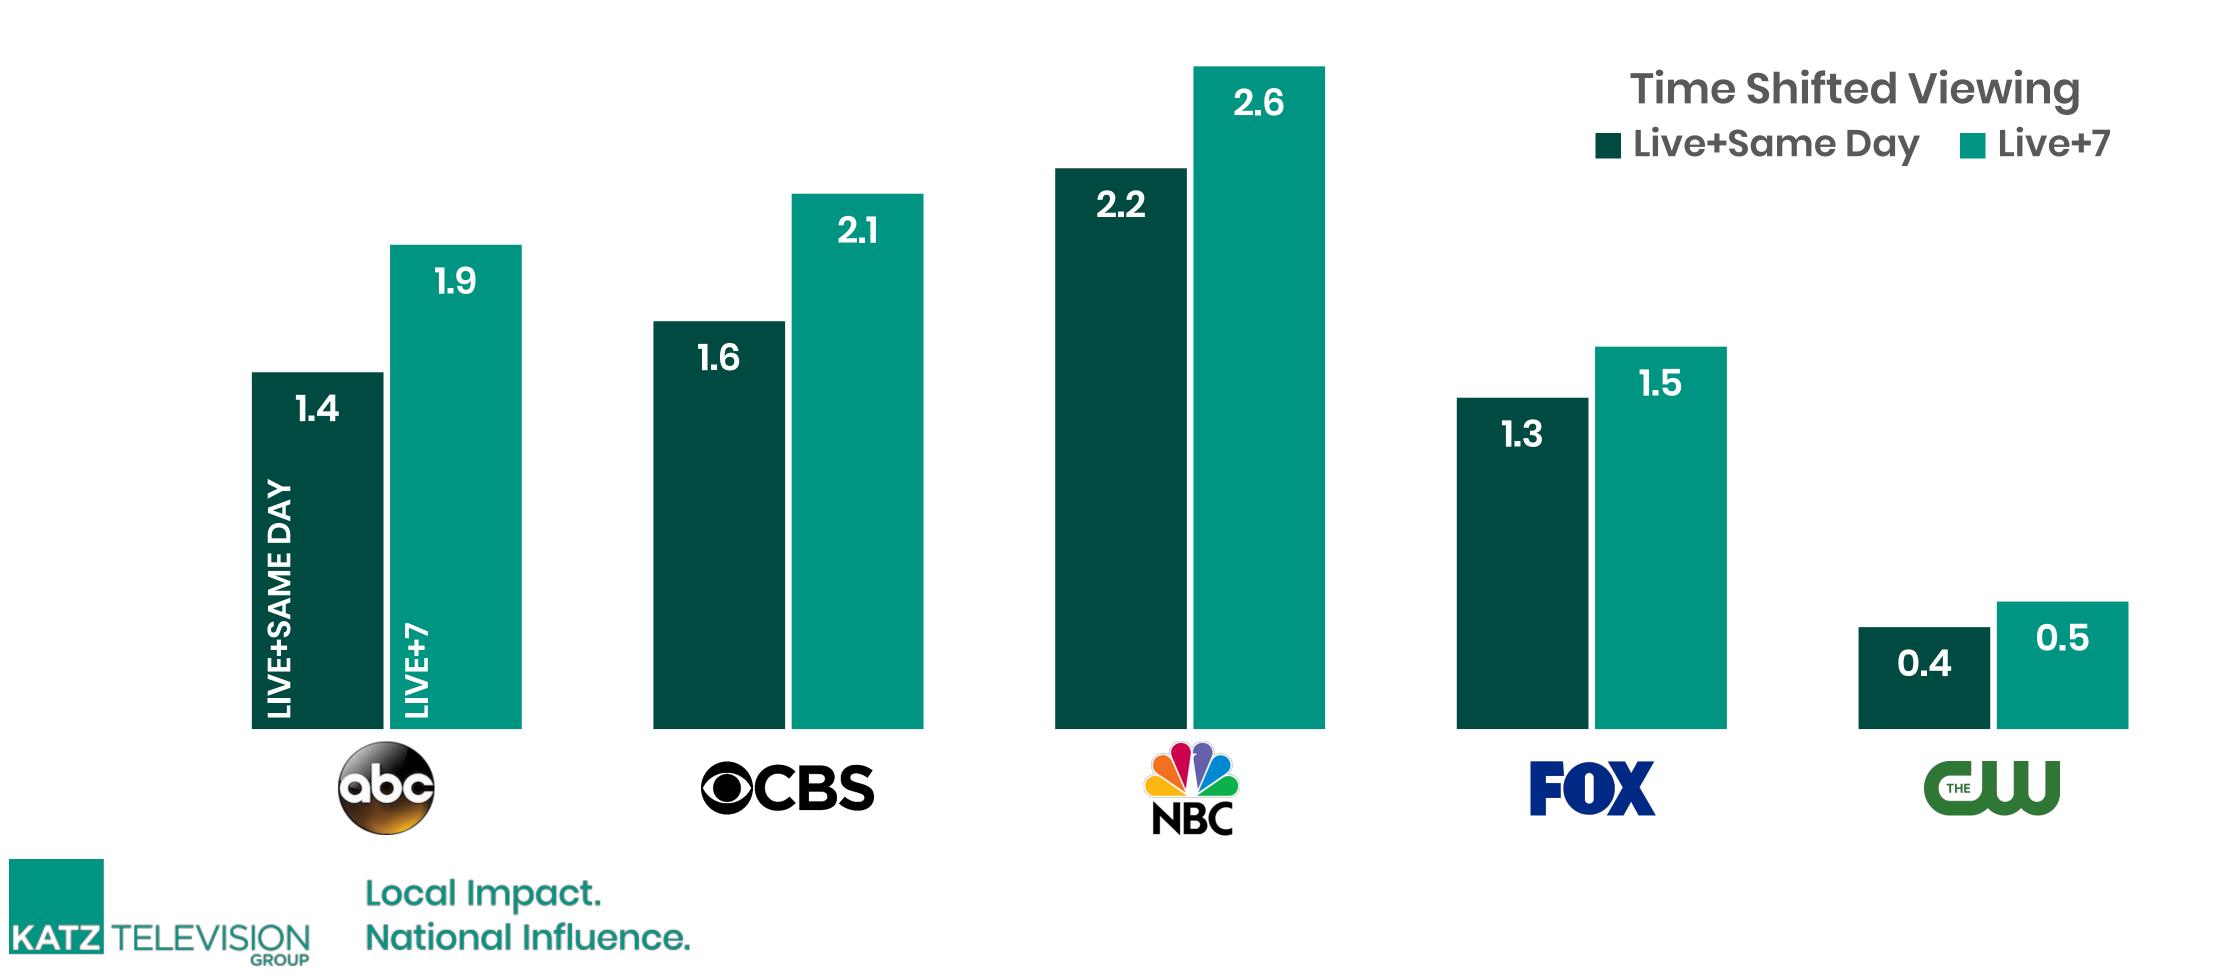

#### PRIMETIME TOP 10 A25-54 NETWORK PROGRAMS

#### Time Shifted Viewing - 2017/2018

|                | A25-54 Rtg L+SD | A25-54 Rtg L+7 | %Diff | Rtg Point Diff |
|----------------|-----------------|----------------|-------|----------------|
| ROSEANNE       | 4.5             | 7.1            | 58%   | +2.6           |
| THIS IS US     | 3.8             | 6.6            | 74%   | +2.8           |
| BIG BANG       | 4.1             | 6.3            | 54%   | +2.2           |
| YOUNG SHELDON  | 3.4             | 4.9            | 44%   | +1.5           |
| GOOD DOCTOR    | 2.2             | 4.3            | 95%   | +2.1           |
| GREY'S ANATOMY | 2.3             | 3.9            | 70%   | +1.6           |
| 9-1-1          | 2.1             | 3.8            | 81%   | +1.7           |
| WILL & GRACE   | 2.0             | 3.7            | 85%   | +1.7           |
| NCIS           | 2.2             | 3.3            | 50%   | +1.1           |
| MOM            | 2.3             | 3.2            | 39%   | +0.9           |