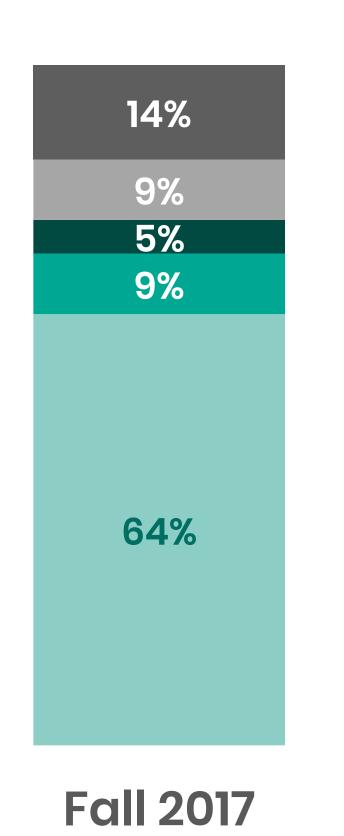

#### GENRE TREND – FALL 2008 TO FALL 2018

#### Across ABC, CBS, NBC, FOX & The CW