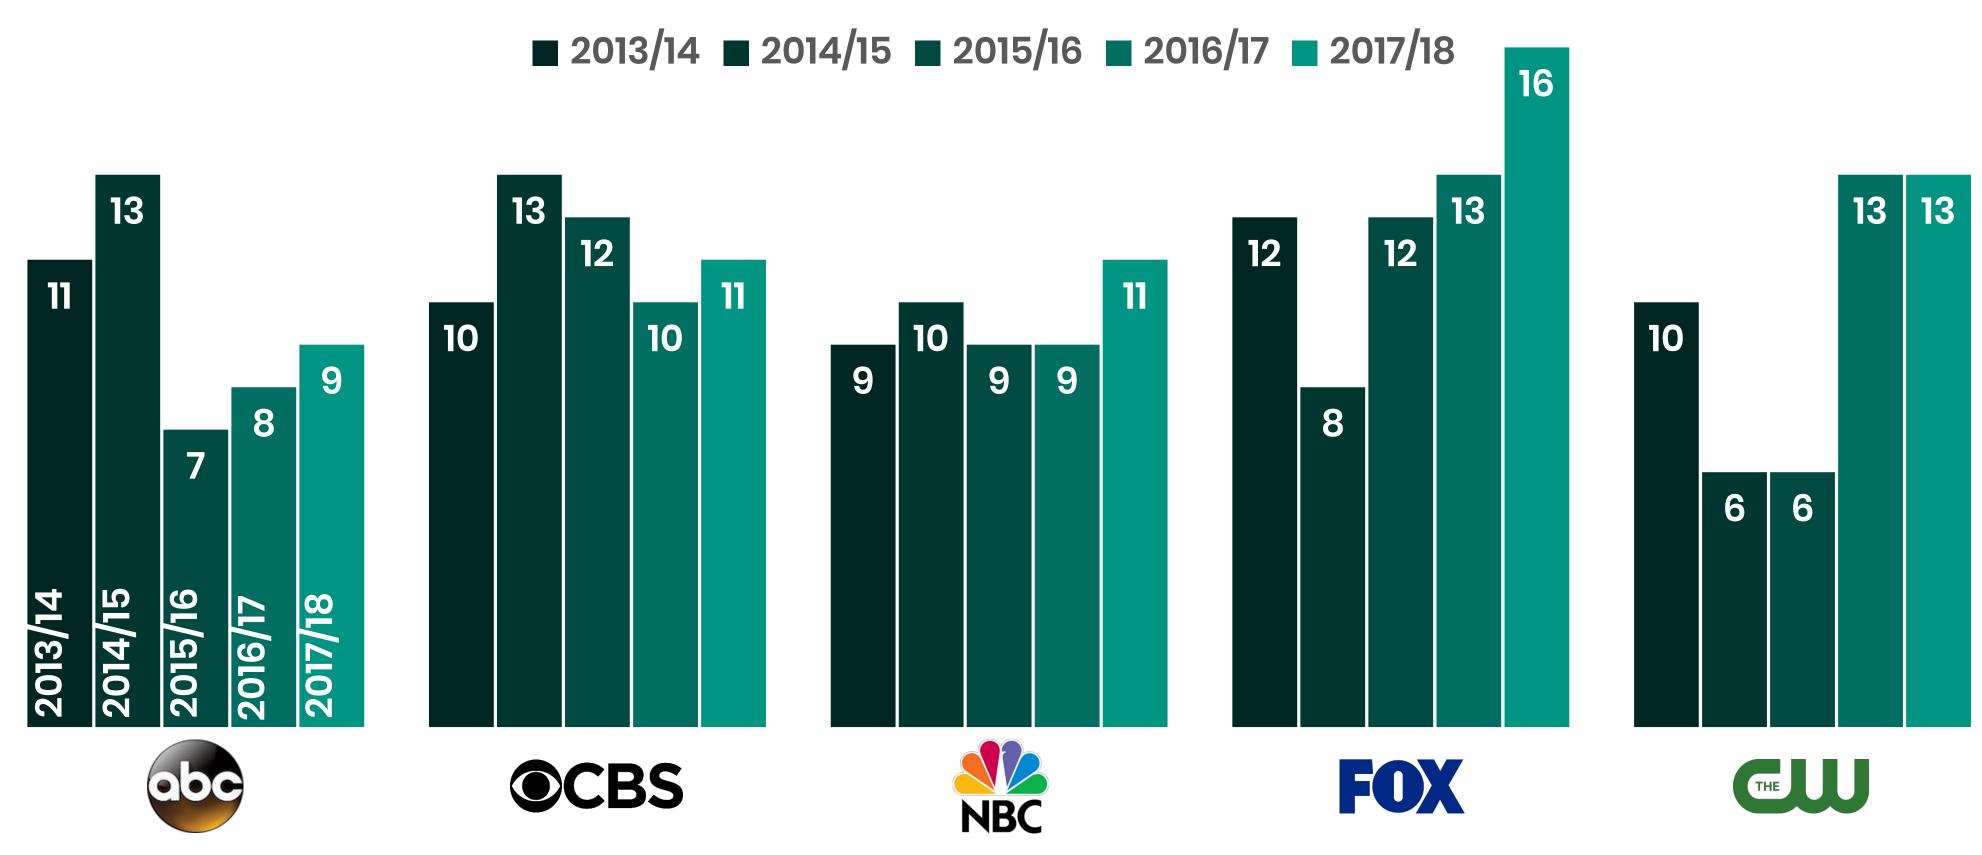

#### NETWORK SCHEDULE STABILITY – FALL 2018

#### Returning Series-Same Time Period