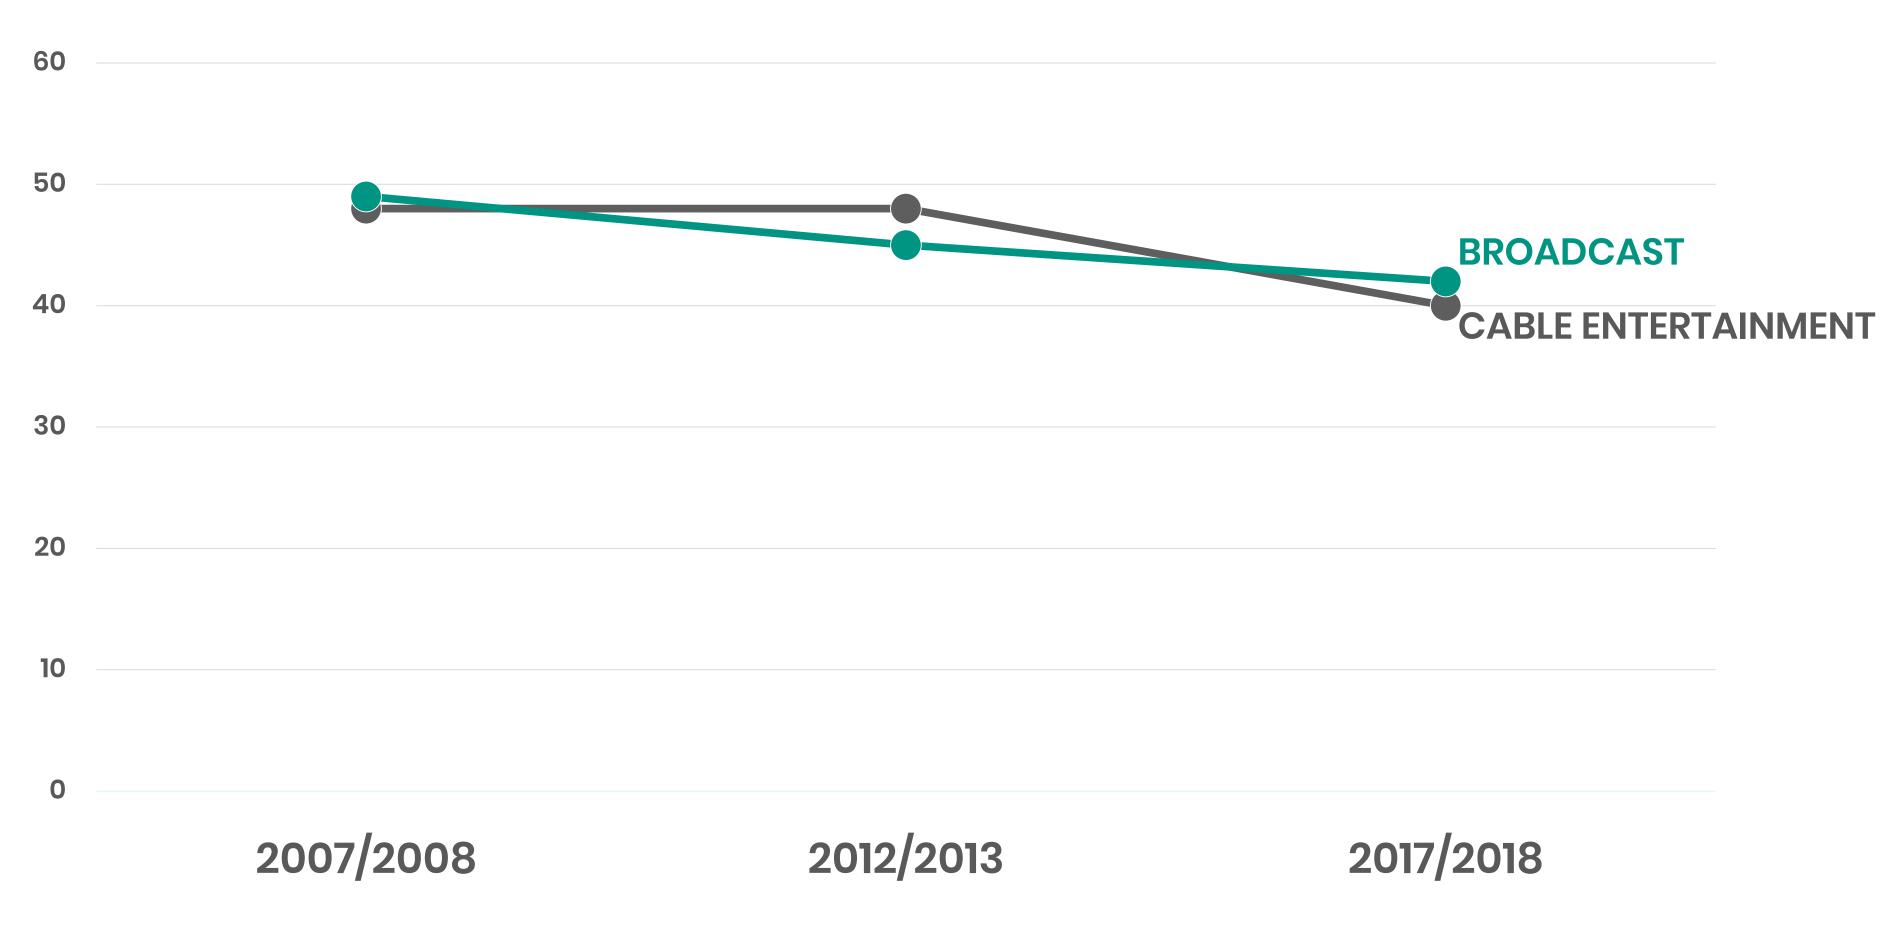

#### BROADCAST VS. CABLE ENTERTAINMENT CHANGE

Local Impact.
National Influence.

Note: Broadcast=ABC, CBS, NBC, FOX, CW, Azteca, Estrella, Ion, Telemundo, Univision, Unimas, Independent Broadcast, Bounce TV, Cozi TV, Escape, Grit, Heroes & Icons, LAFF, Me TV and PBS.