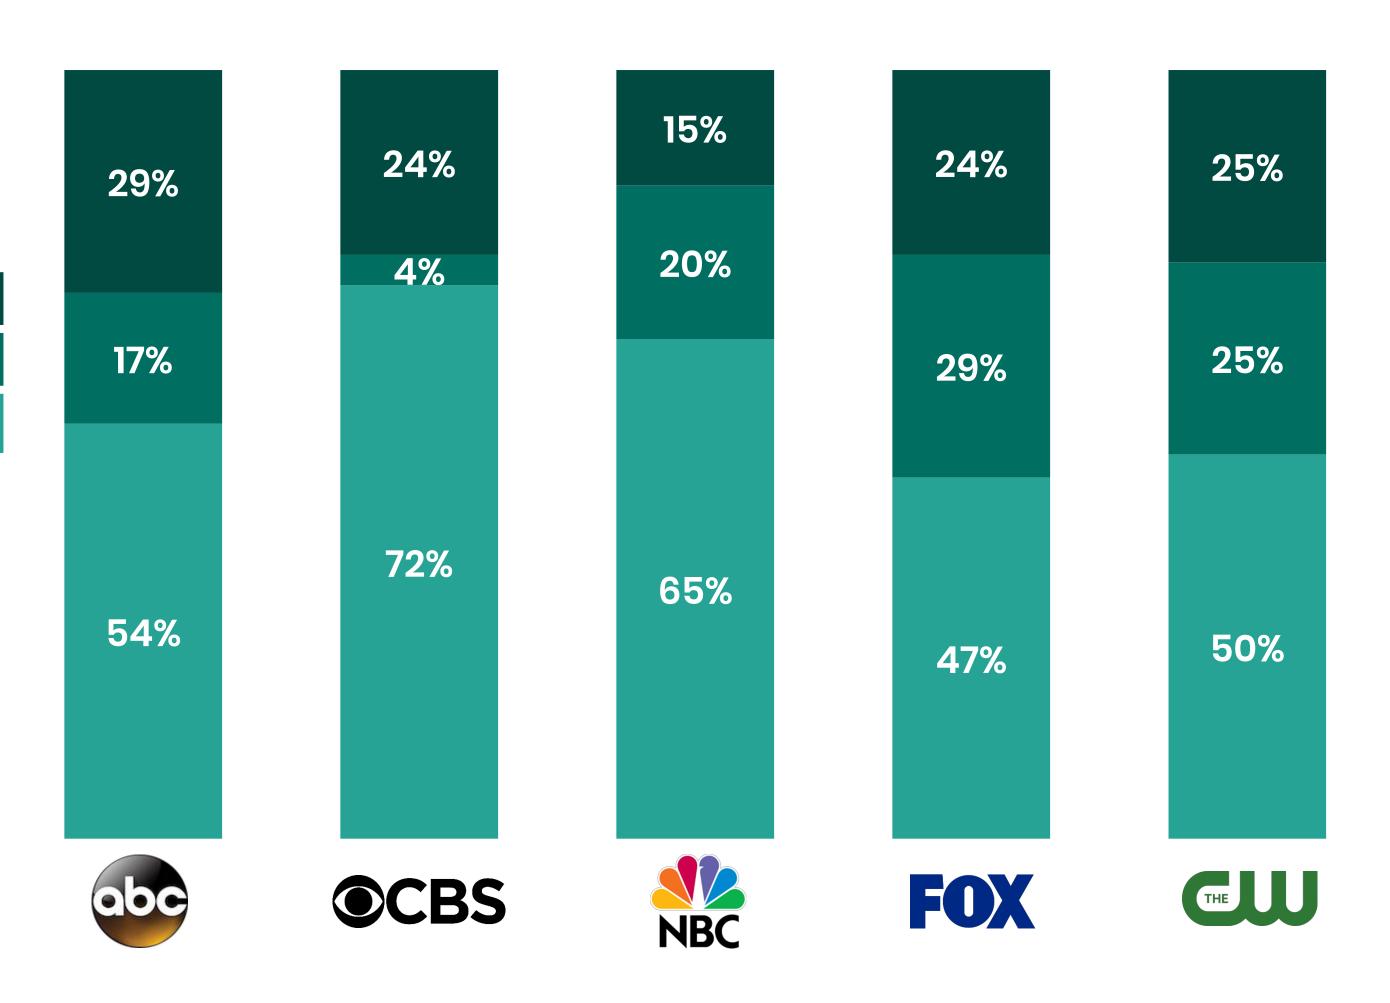

#### New Series Percentage

NEW SHOWS

RETURNING - NEW TIME PERIOD

RETURNING - SAME TIME PERIOD