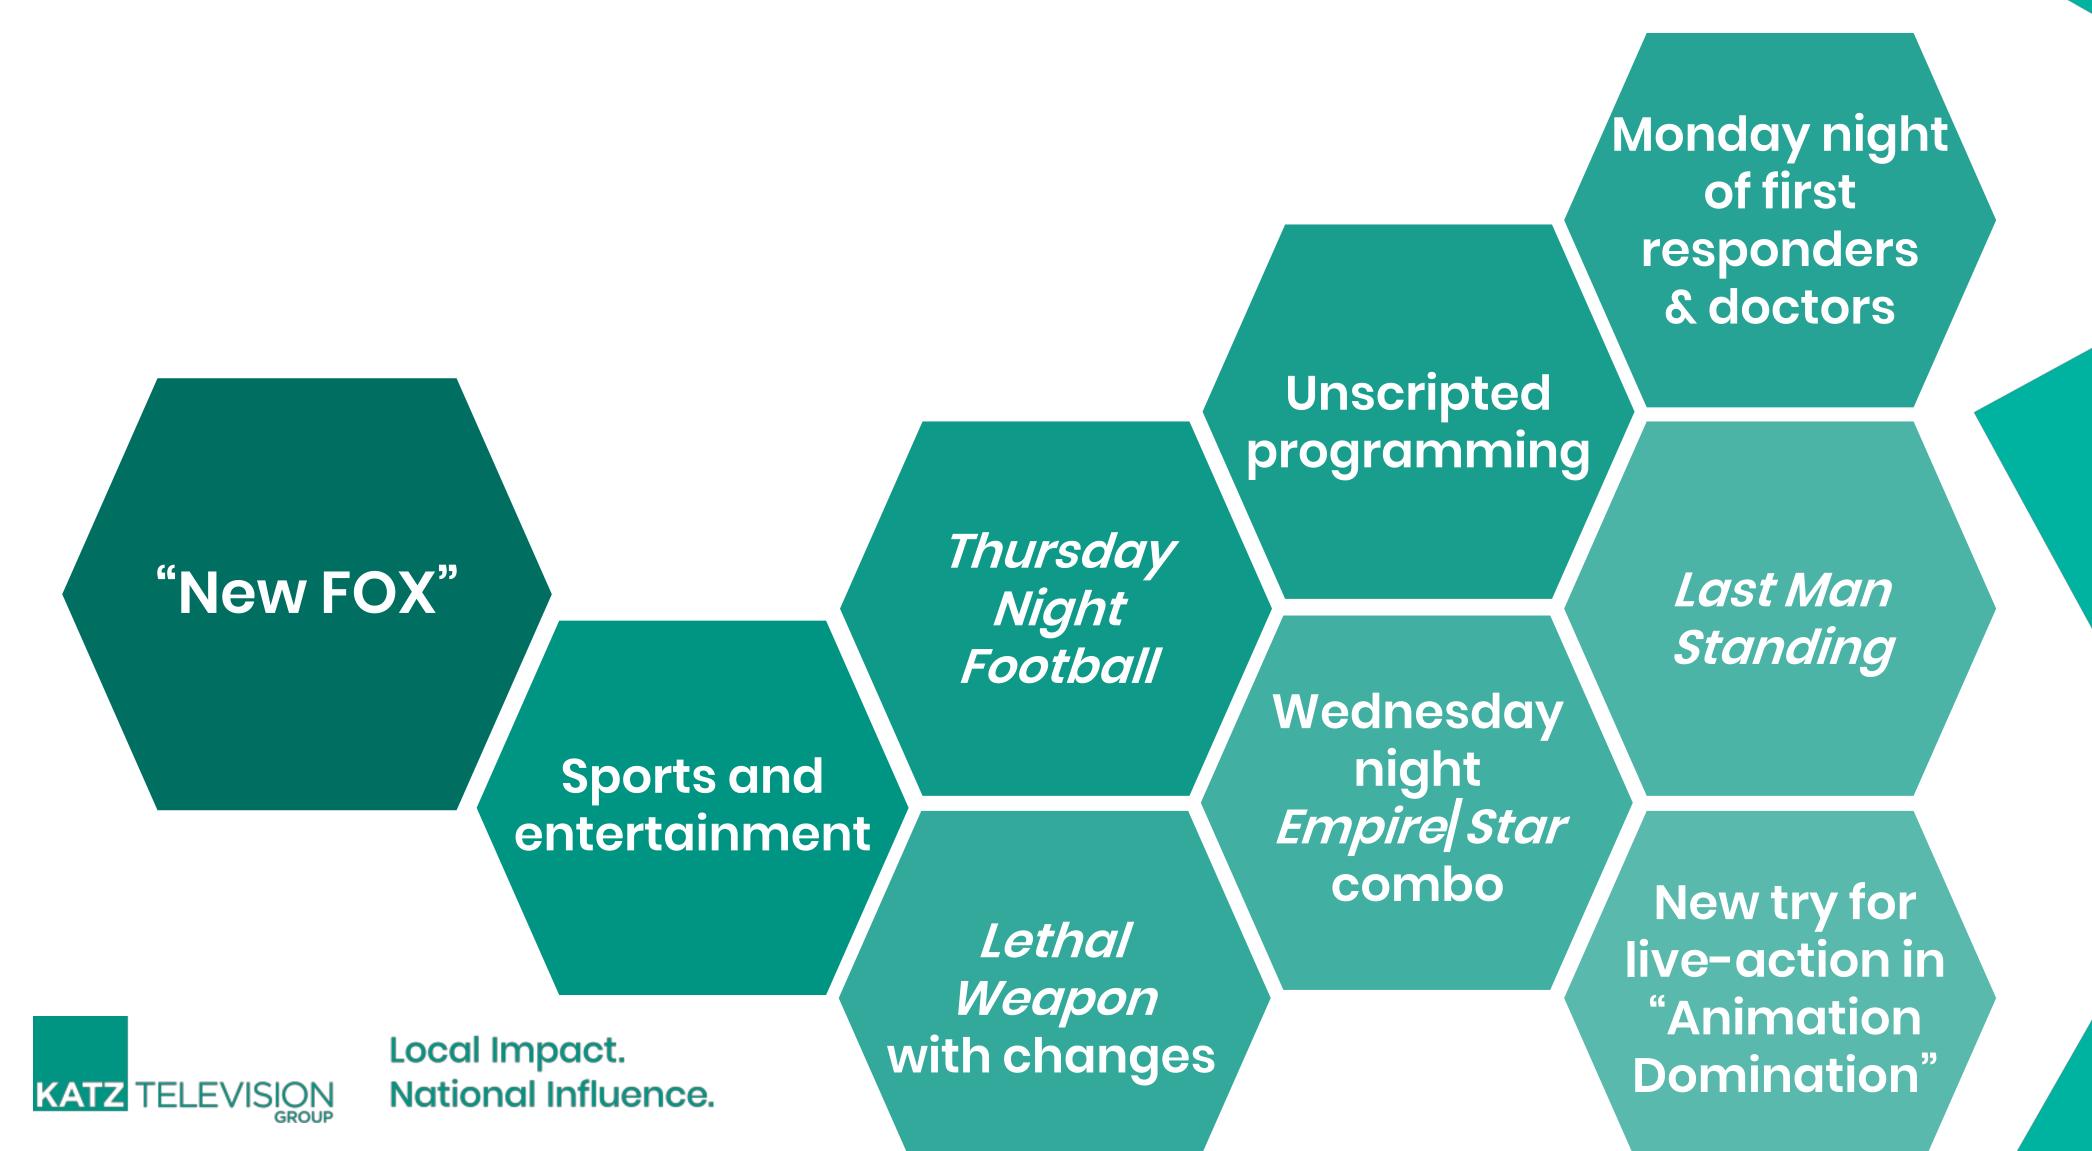

#### FALL 2018 NBC PROGRAMMING STRATEGIES

Intact schedule, with a few exceptions Sunday Night Football

Dick Wolf
Chicago
Wednesday
night

This Is Us

Thursday
nights are
for comedies
& drama

Family friendly unscripted series

Dateline

#### FALL 2018 FOX PROGRAMMING STRATEGIES